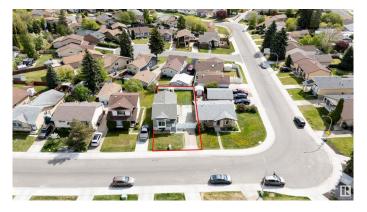

# \$339,900 - 16907 103 Street, Edmonton

MLS® #E4436806

## \$339,900

4 Bedroom, 2.00 Bathroom, 892 sqft Single Family on 0.00 Acres

Baturyn, Edmonton, AB

Welcome to this delightful bi-level home nestled in the highly sought-after community of Baturyn, a neighborhood known for its family-friendly atmosphere, convenient amenities, and close-knit community spirit. With over 1600 square feet of total living space, this property offers ample room for comfortable living, with the added benefit of 2 bedroom and with kitchen on basement 2 bedroom thanks to its separate entrance. One of the standout features of this bi-level home is the fully finished basement with its own separate entrance. This incredible addition provides an excellent opportunity to plan different use or for accommodating extended family members

# **Community Information**

Address 16907 103 Street

Area Edmonton
Subdivision Baturyn
City Edmonton
County ALBERTA

Province AB

Postal Code T5X 4L5