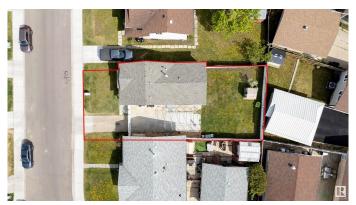

# \$339,900 - 16907 103 Street, Edmonton

MLS® #E4436806

## \$339,900

4 Bedroom, 2.00 Bathroom, 892 sqft Single Family on 0.00 Acres

Baturyn, Edmonton, AB

Welcome to this delightful bi-level home nestled in the highly sought-after community of Baturyn, a neighborhood known for its family-friendly atmosphere, convenient amenities, and close-knit community spirit. With over 1600 square feet of total living space, this property offers ample room for comfortable living, with the added benefit of 2 bedroom and with kitchen on basement 2 bedroom thanks to its separate entrance. One of the standout features of this bi-level home is the fully finished basement with its own separate entrance. This incredible addition provides an excellent opportunity to plan different use or for accommodating extended family members

# **Community Information**

Address 16907 103 Street

Area Edmonton
Subdivision Baturyn
City Edmonton
County ALBERTA

Province AB

Postal Code T5X 4L5