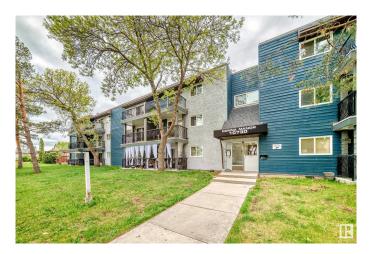

# \$97,900 - 108 10730 112 Street, Edmonton

MLS® #E4436791

#### \$97,900

1 Bedroom, 1.00 Bathroom, 693 sqft Condo / Townhouse on 0.00 Acres

Queen Mary Park, Edmonton, AB

This Beautifully RENOVATED main floor apartment features Large living room with balcony, One large Bedroom with new flooring, Beautiful kitchen with NEW countertops and new fridge, storage room & a full bathroom. Convenient location - Only minutes to Grant MacEwan University, Victoria high, public transportation, Kingsway shopping centre and all amenities.

## **Community Information**

Address 108 10730 112 Street

Area Edmonton

Subdivision Queen Mary Park

City Edmonton
County ALBERTA

Province AB

Postal Code T5H 3H1

#### **Exterior**

Exterior Wood, Stucco

Exterior Features Landscaped, Public Transportation, Schools, Shopping Nearby

Roof Asphalt Shingles
Construction Wood, Stucco

Foundation Concrete Perimeter