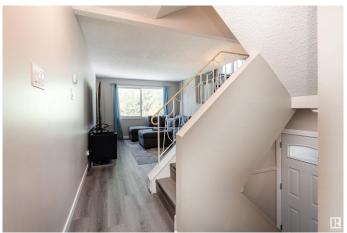

# \$284,500

3 Bedroom, 1.50 Bathroom, 1,147 sqft Condo / Townhouse on 0.00 Acres

Lee Ridge, Edmonton, AB

Move-in ready 1147 sq ft end-unit townhouse with attached carport in a well-maintained complex with major upgrades: siding, windows, roof, and concrete. This unique 4-level split offers a bright layout with new flooring. The main level features the new kitchen with stainless steel appliances and quartz countertops, and the cozy living room. Up a level is a flex space and spacious primary bedroom, and the top floor has two additional bedrooms and a 4-pc bath. The basement boasts a newly finished family room and a 2-pc bath. Enjoy large windows, a small backyard, and great proximity to schools, parks, shopping, and transit.