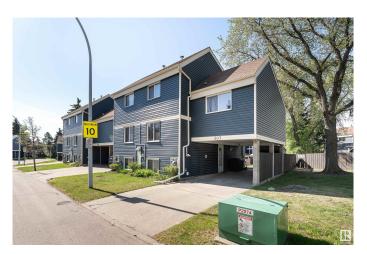

# \$284,500

3 Bedroom, 1.50 Bathroom, 1,147 sqft Condo / Townhouse on 0.00 Acres

Lee Ridge, Edmonton, AB

Move-in ready 1147 sq ft end-unit townhouse with attached carport in a well-maintained complex with major upgrades: siding, windows, roof, and concrete. This unique 4-level split offers a bright layout with new flooring. The main level features the new kitchen with stainless steel appliances and quartz countertops, and the cozy living room. Up a level is a flex space and spacious primary bedroom, and the top floor has two additional bedrooms and a 4-pc bath. The basement boasts a newly finished family room and a 2-pc bath. Enjoy large windows, a small backyard, and great proximity to schools, parks, shopping, and transit.

## **Exterior**

Exterior Wood, Vinyl

Exterior Features Playground Nearby, Public Transportation, Schools, Shopping Nearby

Roof Asphalt Shingles

Construction Wood, Vinyl

Foundation Concrete Perimeter