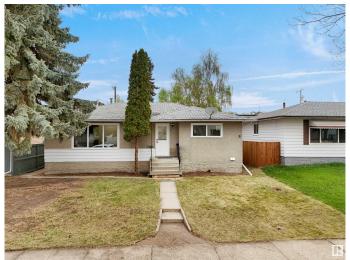

# \$420,000 - 4034 117 Avenue, Edmonton

MLS® #E4436772

## \$420,000

5 Bedroom, 2.50 Bathroom, 1,012 sqft Single Family on 0.00 Acres

Beverly Heights, Edmonton, AB

Welcome to this beautifully renovated bungalow in the desirable neighborhood of Beverly Heights! Situated on a spacious 50ft x 120ft lot, this home offers modern living in a prime location close to schools, parks, and all essential amenities. Featuring 5 bedrooms and 2.5 upgraded bathrooms, it boasts all new Windows, new flooring, new lighting fixtures & electrical panel, new stainless steel appliances, and a new hot water tank (HWT). Enjoy stylish finishes including upgraded doors and modern plumbing fixtures throughout. The fully finished basement includes a second kitchen, 2 bedrooms, separate laundry, and a separate entrance ideal for extended family. This turn-key property combines comfort, convenience, and versatility.

#### **Essential Information**

MLS® # E4436772 Price \$420,000

Bedrooms 5

Bathrooms 2.50

Full Baths 2

Half Baths 1

Square Footage 1,012 Acres 0.00

Year Built 1958