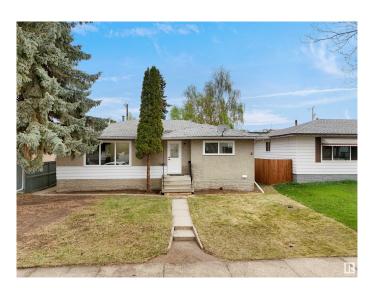

# \$420,000 - 4034 117 Avenue, Edmonton

MLS® #E4436772

## \$420,000

5 Bedroom, 2.50 Bathroom, 1,012 sqft Single Family on 0.00 Acres

Beverly Heights, Edmonton, AB

Welcome to this beautifully renovated bungalow in the desirable neighborhood of Beverly Heights! Situated on a spacious 50ft x 120ft lot, this home offers modern living in a prime location close to schools, parks, and all essential amenities. Featuring 5 bedrooms and 2.5 upgraded bathrooms, it boasts all new Windows, new flooring, new lighting fixtures & electrical panel, new stainless steel appliances, and a new hot water tank (HWT). Enjoy stylish finishes including upgraded doors and modern plumbing fixtures throughout. The fully finished basement includes a second kitchen, 2 bedrooms, separate laundry, and a separate entrance ideal for extended family. This turn-key property combines comfort, convenience, and versatility.

#### **Essential Information**

MLS® # E4436772 Price \$420,000

Bedrooms 5

Bathrooms 2.50

Full Baths 2

Half Baths 1

Square Footage 1,012 Acres 0.00

Year Built 1958