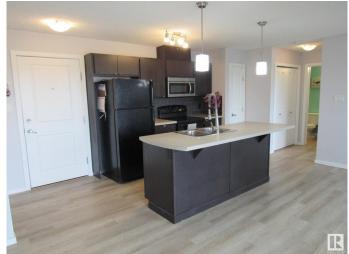

#### \$159,000

2 Bedroom, 2.00 Bathroom, 810 sqft Condo / Townhouse on 0.00 Acres

Canon Ridge, Edmonton, AB

This charming top-floor condo features two bedrooms and two full bathrooms, complete with in-suite laundry and a titled underground parking space. The unit has been freshly painted and includes updated lighting, vinyl plank flooring, and an abundance of warm natural light. The modern kitchen offers plenty of cabinet and counter space, while the bedrooms are generously sized. One of the advantages of this condo is that you have no neighbors above you. Additionally, there is a large balcony that provides a fantastic view of downtown, making it a perfect spot to enjoy the Canada Day fireworks. This condo is ideally located for easy commuting within the city, with convenient access to the Yellowhead Highway and Anthony Henday Drive.

#### **Essential Information**

MLS® # E4436692 Price \$159,000

Bedrooms 2

Bathrooms 2.00

Full Baths 2

Square Footage 810

Acres 0.00

Year Built 2013