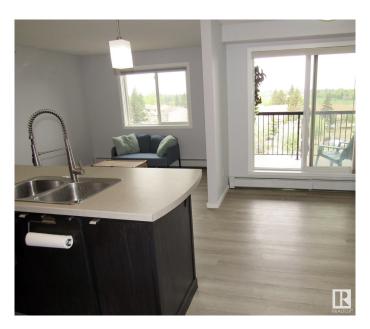

#### \$159,000

2 Bedroom, 2.00 Bathroom, 810 sqft Condo / Townhouse on 0.00 Acres

Canon Ridge, Edmonton, AB

This charming top-floor condo features two bedrooms and two full bathrooms, complete with in-suite laundry and a titled underground parking space. The unit has been freshly painted and includes updated lighting, vinyl plank flooring, and an abundance of warm natural light. The modern kitchen offers plenty of cabinet and counter space, while the bedrooms are generously sized. One of the advantages of this condo is that you have no neighbors above you. Additionally, there is a large balcony that provides a fantastic view of downtown, making it a perfect spot to enjoy the Canada Day fireworks. This condo is ideally located for easy commuting within the city, with convenient access to the Yellowhead Highway and Anthony Henday Drive.

#### **Essential Information**

MLS® # E4436692 Price \$159,000

Bedrooms 2

Bathrooms 2.00

Full Baths 2

Square Footage 810

Acres 0.00

Year Built 2013

### Interior

Interior Features ensuite bathroom

Appliances Dishwasher-Built-In, Dryer, Refrigerator, Stove-Electric, Washer

Heating Baseboard, Hot Water, Natural Gas