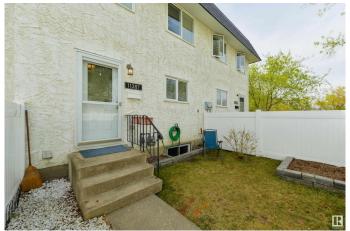

## \$260,000

3 Bedroom, 1.50 Bathroom, 1,254 sqft Condo / Townhouse on 0.00 Acres

Skyrattler, Edmonton, AB

One of the best located units in this sought after complex of Yellowbird Gardens! This unit has a south facing yard backing on to greenspace and a park. This 1253 square foot home has been well cared for and upgraded throughout the years. Pride off ownership is evident. With newer HWT, fridge, washer, dryer, as well as beautiful birch hardwood floors, kitchen backsplash, upgraded main bathroom, partially finished basement; this home is truly move in ready. The kitchen has been opened up to allow extra space and light. The location is also ideal with easy access to shopping, LRT, schools, parks, Anthony Henday Drive.

### **Exterior**

Exterior Wood, Stucco

Exterior Features Backs Onto Park/Trees, Playground Nearby, Public Transportation,

Schools, Shopping Nearby

Roof Asphalt Shingles

Construction Wood, Stucco

Foundation Concrete Perimeter