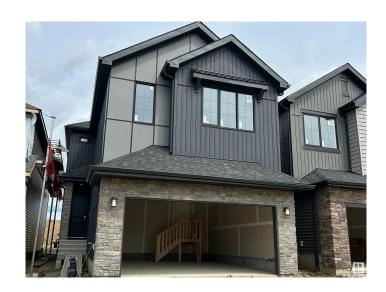

# \$600,000 - 14 Chartres Close, St. Albert

MLS® #E4436027

### \$600,000

3 Bedroom, 2.50 Bathroom, 2,301 sqft Single Family on 0.00 Acres

Chérot, St. Albert, AB

Available with fall possession. The Hadley features a flowing open concept design that starts right as you enter, offering an open-to-above foyer & walk-through mudroom that leads into the walk-through pantry. The central kitchen features a large island overlooking the spacious great room & dining area, which are located near the back of the home. Heading upwards, the second level has a spacious bonus room, laundry room, full bathroom & two secondary bedrooms. A bridge over the foyer leads to the primary bedroom, boasting a large ensuite & a walk-through closet conveniently leading to the laundry room.

# **Exterior**

Exterior Wood, Fiber Cement, Stone, Vinyl

Exterior Features Level Land, Park/Reserve, Schools, Shopping Nearby

Roof Asphalt Shingles

Construction Wood, Fiber Cement, Stone, Vinyl

Foundation Concrete Perimeter