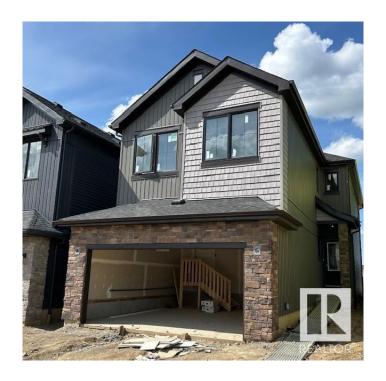

## \$600,000

3 Bedroom, 2.50 Bathroom, 2,375 sqft Single Family on 0.00 Acres

Chérot, St. Albert, AB

Available with fall possession & featuring a side entrance, The Maeve is intuitively designed to provide you & your family with a fantastic place to call home. As you enter, you're greeted by a foyer, flex room (ideal for an office or craft room) & bathroom, all leading to a galley kitchen that overlooks the spacious great room & dining area. The designer kitchen boasts a walk-through pantry that leads through to the mudroom, which is just off the double garage. The second-floor features two secondary bedrooms, a full bathroom, & large bonus room. The impressive primary bedroom offers a roomy ensuite with two vanities, free-standing tub, & walk-in shower. Plus, the primary walk-through closet leads to the upstairs laundry room.

## **Exterior**

Exterior Wood, Composition, Stone, Vinyl

Exterior Features Park/Reserve, Playground Nearby, Schools, Shopping Nearby

Roof Asphalt Shingles

Construction Wood, Composition, Stone, Vinyl

Foundation Concrete Perimeter