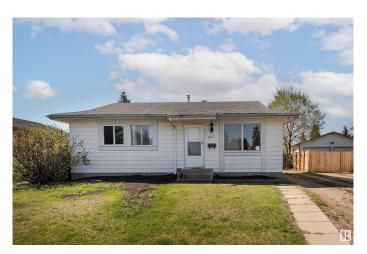

### \$375,000

3 Bedroom, 2.00 Bathroom, 964 sqft Single Family on 0.00 Acres

Baturyn, Edmonton, AB

Charming 3-bedroom, 2-bath bungalow in the family-friendly community of Baturyn! This 963 sq. ft. home features a spacious living room and a bright kitchen with a cozy dining area. The fully finished basement adds incredible value, offering a huge family room, two additional rooms ideal for a den or home office, a full bathroom, and a laundry/utility area. Enjoy outdoor living in the large, fenced backyardâ€"perfect for kids, pets, or entertainingâ€"plus there's RV-sized parking! Conveniently located within walking distance to parks, schools, and bus stops, and just minutes from shopping and Anthony Henday Drive. A perfect home for families, first-time buyers, or investors!