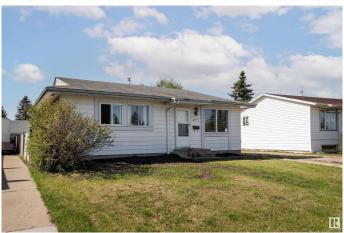

### \$375,000

3 Bedroom, 2.00 Bathroom, 964 sqft Single Family on 0.00 Acres

Baturyn, Edmonton, AB

Charming 3-bedroom, 2-bath bungalow in the family-friendly community of Baturyn! This 963 sq. ft. home features a spacious living room and a bright kitchen with a cozy dining area. The fully finished basement adds incredible value, offering a huge family room, two additional rooms ideal for a den or home office, a full bathroom, and a laundry/utility area. Enjoy outdoor living in the large, fenced backyardâ€"perfect for kids, pets, or entertainingâ€"plus there's RV-sized parking! Conveniently located within walking distance to parks, schools, and bus stops, and just minutes from shopping and Anthony Henday Drive. A perfect home for families, first-time buyers, or investors!

#### Interior

Appliances Dishwasher-Built-In, Dryer, Refrigerator, Stove-Electric, Washer

Heating Forced Air-2, Natural Gas

Stories 2

Has Basement Yes

Basement Full, Finished