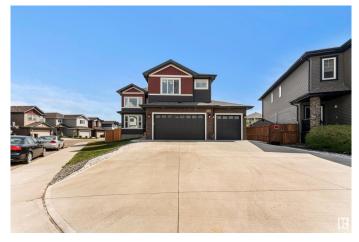

# \$999,000 - 5703 176 Avenue, Edmonton

MLS® #E4435949

#### \$999,000

8 Bedroom, 5.00 Bathroom, 3,144 sqft Single Family on 0.00 Acres

McConachie Area, Edmonton, AB

Stunning 3,144 sqft CUSTOM HOME with DRIVE THRU Triple Car Garage in McConachie Heights! Perfect for growing or multigenerational families, this 8-bedroom, 5-bathroom beauty sits on an 8,200 sqft corner lot. Features a LEGAL 3-bedroom basement suite with side entrance. The main floor includes a master bedroom with ensuite, living and family rooms, and a chef's kitchen with spice kitchen (garburator & dishwasher). Upstairs: 4 bedrooms, 3 baths, plus a luxurious primary suite with a fireplace, 5-pc ensuite, and walk-in closet. Jack & Jill baths connect kids' rooms, and there's a bright loft. Enjoy built-in ceiling speakers, Ethernet ports, and security cameras throughout.CEILING SPEAKERS THROUGH OUT THE HOUSE .Custom deck with roof and tinted glass railing.Built in vacuum system. The drive-through triple car garage opens to a cemented RV/basketball pad. Perfect for family living!

## **Community Information**

| Address           | 5703 176 Avenue                                                                                                                                                                                                             |
|-------------------|-----------------------------------------------------------------------------------------------------------------------------------------------------------------------------------------------------------------------------|
| Area              | Edmonton                                                                                                                                                                                                                    |
| Subdivision       | McConachie Area                                                                                                                                                                                                             |
| City              | Edmonton                                                                                                                                                                                                                    |
| County            | ALBERTA                                                                                                                                                                                                                     |
| Province          | AB                                                                                                                                                                                                                          |
| Postal Code       | T5Y 3V6                                                                                                                                                                                                                     |
| Amenities         |                                                                                                                                                                                                                             |
| Amenities         | On Street Parking, Air Conditioner, Carbon Monoxide Detectors, Ceiling 9 ft., Deck, R.V. Storage                                                                                                                            |
| Parking Spaces    | 9                                                                                                                                                                                                                           |
| Parking           | Triple Garage Attached                                                                                                                                                                                                      |
| Interior          |                                                                                                                                                                                                                             |
| Interior Features | ensuite bathroom                                                                                                                                                                                                            |
| Appliances        | Air Conditioning-Central, Dishwasher-Built-In, Dryer, Garage Control,<br>Hood Fan, Oven-Built-In, Oven-Microwave, Vacuum Systems,<br>Dryer-Two, Refrigerators-Two, Stoves-Two, Washers-Two, TV Wall<br>Mount, Garage Heater |
| Heating           | Forced Air-1, Forced Air-2, Natural Gas                                                                                                                                                                                     |
| Stories           | 3                                                                                                                                                                                                                           |
| Has Suite         | Yes                                                                                                                                                                                                                         |
| Has Basement      | Yes                                                                                                                                                                                                                         |
| Basement          | Full, Finished                                                                                                                                                                                                              |
| Exterior          |                                                                                                                                                                                                                             |
| Exterior          | Wood, Vinyl                                                                                                                                                                                                                 |