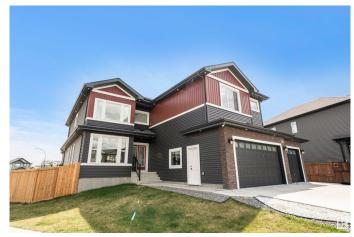

# \$999,000 - 5703 176 Avenue, Edmonton

MLS® #E4435949

#### \$999,000

8 Bedroom, 5.00 Bathroom, 3,144 sqft Single Family on 0.00 Acres

McConachie Area, Edmonton, AB

Stunning 3,144 sqft CUSTOM HOME with DRIVE THRU Triple Car Garage in McConachie Heights! Perfect for growing or multigenerational families, this 8-bedroom, 5-bathroom beauty sits on an 8,200 sqft corner lot. Features a LEGAL 3-bedroom basement suite with side entrance. The main floor includes a master bedroom with ensuite, living and family rooms, and a chef's kitchen with spice kitchen (garburator & dishwasher). Upstairs: 4 bedrooms, 3 baths, plus a luxurious primary suite with a fireplace, 5-pc ensuite, and walk-in closet. Jack & Jill baths connect kids' rooms, and there's a bright loft. Enjoy built-in ceiling speakers, Ethernet ports, and security cameras throughout.CEILING SPEAKERS THROUGH OUT THE HOUSE .Custom deck with roof and tinted glass railing.Built in vacuum system. The drive-through triple car garage opens to a cemented RV/basketball pad. Perfect for family living!

## **Community Information**

| Address           | 5703 176 Avenue                                                                                                                                                                                                             |
|-------------------|-----------------------------------------------------------------------------------------------------------------------------------------------------------------------------------------------------------------------------|
| Area              | Edmonton                                                                                                                                                                                                                    |
| Subdivision       | McConachie Area                                                                                                                                                                                                             |
| City              | Edmonton                                                                                                                                                                                                                    |
| County            | ALBERTA                                                                                                                                                                                                                     |
| Province          | AB                                                                                                                                                                                                                          |
| Postal Code       | T5Y 3V6                                                                                                                                                                                                                     |
| Amenities         |                                                                                                                                                                                                                             |
| Amenities         | On Street Parking, Air Conditioner, Carbon Monoxide Detectors, Ceiling 9 ft., Deck, R.V. Storage                                                                                                                            |
| Parking Spaces    | 9                                                                                                                                                                                                                           |
| Parking           | Triple Garage Attached                                                                                                                                                                                                      |
| Interior          |                                                                                                                                                                                                                             |
| Interior Features | ensuite bathroom                                                                                                                                                                                                            |
| Appliances        | Air Conditioning-Central, Dishwasher-Built-In, Dryer, Garage Control,<br>Hood Fan, Oven-Built-In, Oven-Microwave, Vacuum Systems,<br>Dryer-Two, Refrigerators-Two, Stoves-Two, Washers-Two, TV Wall<br>Mount, Garage Heater |
| Heating           | Forced Air-1, Forced Air-2, Natural Gas                                                                                                                                                                                     |
| Stories           | 3                                                                                                                                                                                                                           |
| Has Suite         | Yes                                                                                                                                                                                                                         |
| Has Basement      | Yes                                                                                                                                                                                                                         |
| Basement          | Full, Finished                                                                                                                                                                                                              |
| Exterior          |                                                                                                                                                                                                                             |
| Exterior          | Wood, Vinyl                                                                                                                                                                                                                 |