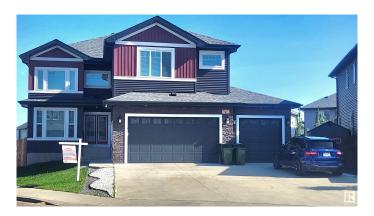

# \$999,000 - 5703 176 Avenue, Edmonton

MLS® #E4435949

#### \$999,000

8 Bedroom, 5.00 Bathroom, 3,144 sqft Single Family on 0.00 Acres

McConachie Area, Edmonton, AB

Stunning 3,144 sqft CUSTOM HOME with DRIVE THRU Triple Car Garage in McConachie Heights! Perfect for growing or multigenerational families, this 8-bedroom, 5-bathroom beauty sits on an 8,200 sqft corner lot. Features a LEGAL 3-bedroom basement suite with side entrance. The main floor includes a master bedroom with ensuite, living and family rooms, and a chef's kitchen with spice kitchen (garburator & dishwasher). Upstairs: 4 bedrooms, 3 baths, plus a luxurious primary suite with a fireplace, 5-pc ensuite, and walk-in closet. Jack & Jill baths connect kids' rooms, and there's a bright loft. Enjoy built-in ceiling speakers, Ethernet ports, and security cameras throughout.CEILING SPEAKERS THROUGH OUT THE HOUSE .Custom deck with roof and tinted glass railing.Built in vacuum system. The drive-through triple car garage opens to a cemented RV/basketball pad. Perfect for family living!

#### **Essential Information**

| MLS® #    | E4435949  |
|-----------|-----------|
| Price     | \$999,000 |
| Bedrooms  | 8         |
| Bathrooms | 5.00      |

| Full Baths     | 5                      |
|----------------|------------------------|
| Square Footage | 3,144                  |
| Acres          | 0.00                   |
| Year Built     | 2021                   |
| Туре           | Single Family          |
| Sub-Type       | Detached Single Family |
| Style          | 2 Storey               |
| Status         | Active                 |
|                |                        |

## **Community Information**

| Address           | 5703 176 Avenue                                                                                                                                                                                                             |
|-------------------|-----------------------------------------------------------------------------------------------------------------------------------------------------------------------------------------------------------------------------|
| Area              | Edmonton                                                                                                                                                                                                                    |
| Subdivision       | McConachie Area                                                                                                                                                                                                             |
| City              | Edmonton                                                                                                                                                                                                                    |
| County            | ALBERTA                                                                                                                                                                                                                     |
| Province          | AB                                                                                                                                                                                                                          |
| Postal Code       | T5Y 3V6                                                                                                                                                                                                                     |
| Amenities         |                                                                                                                                                                                                                             |
| Amenities         | On Street Parking, Air Conditioner, Carbon Monoxide Detectors, Ceiling 9 ft., Deck, R.V. Storage                                                                                                                            |
| Parking Spaces    | 9                                                                                                                                                                                                                           |
| Parking           | Triple Garage Attached                                                                                                                                                                                                      |
| Interior          |                                                                                                                                                                                                                             |
| Interior Features | ensuite bathroom                                                                                                                                                                                                            |
| Appliances        | Air Conditioning-Central, Dishwasher-Built-In, Dryer, Garage Control,<br>Hood Fan, Oven-Built-In, Oven-Microwave, Vacuum Systems,<br>Dryer-Two, Refrigerators-Two, Stoves-Two, Washers-Two, TV Wall<br>Mount, Garage Heater |
| Heating           | Forced Air-1, Forced Air-2, Natural Gas                                                                                                                                                                                     |
| Stories           | 3                                                                                                                                                                                                                           |
| Has Suite         | Yes                                                                                                                                                                                                                         |
| Has Basement      | Yes                                                                                                                                                                                                                         |
| Basement          | Full, Finished                                                                                                                                                                                                              |
| Exterior          |                                                                                                                                                                                                                             |
| Exterior          | Wood, Vinyl                                                                                                                                                                                                                 |