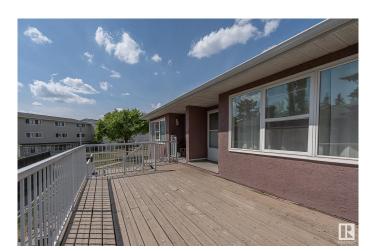

#### \$129,000

3 Bedroom, 1.00 Bathroom, 1,188 sqft Condo / Townhouse on 0.00 Acres

Belmont, Edmonton, AB

Spacious 3-bedroom unit in a quiet, well-maintained complex. Nice layout with an open concept design. Big living room with a large window that lets in a ton of natural light. Family-sized dining room that easily fits a six-chair table. Functional galley kitchen. Big laundry room with storage space. On the upper floor is a huge Primary bedroom with a large closet, two other good size bedrooms, and a 4-piece bathroom. Laminate flooring throughout main and upper floors. The complex has had many renovations in recent years, including newer windows and entry doors. CONDO FEES INCLUDE HEAT AND WATER. Excellent location within walking distance to Walmart and bus stops, and a few-minute drive to Costco, Superstore, Clareview LRT, sports centres, Manning, parks, and schools. Great value for first-time buyers and investors alike!

#### **Amenities**

**Amenities** On Street Parking, Deck

**Parking** Stall