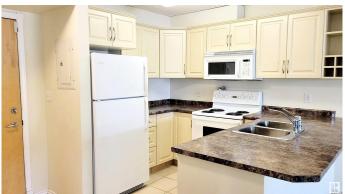

#### \$129,000

1 Bedroom, 1.00 Bathroom, 706 sqft Condo / Townhouse on 0.00 Acres

Callingwood South, Edmonton, AB

The perfect condo for 1st time home buyer, investor or professional couple. This one Bedroom is spacious, well laid out and has a Den/Storage room which can in a pinch be large enough for a single bed for a guest. The bright & cheery Kitchen has plenty of cupboards, a new dishwasher & microwave hoodfan. Do laundry when ever you wish with you own in-suite laundry. Very friendly building located close to Shopping, Medical Services, Restaurants & the Famous Callingwood Market. With easy access to the Whitemud & Henday you can get to where your going fast, reach the airport in just under 30 mins. Brand New Dishwasher & Microwave Hood Fan just installed!

## Interior

Appliances Dishwasher-Built-In, Dryer, Refrigerator, Stove-Electric, Washer

Heating Baseboard, Natural Gas