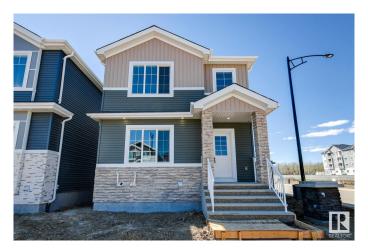

# \$530,000

4 Bedroom, 3.00 Bathroom, 1,751 sqft Single Family on 0.00 Acres

Starling, Edmonton, AB

Ready-Move-In! Stunning 1750 sq. ft. single-family detached home in Starling South, Edmonton! This beautifully designed property is built on a corner lot and features a main floor with a full bath, bedroom/den, spacious living room, dining area, and modern kitchen. Upstairs, find a bonus room, 3 bedrooms and 2 full bathrooms, including a luxurious primary suite. private side entrance for potential legal basement suite. Open to above foyer at entrance. The home comes with appliances credit, and garage pad. Quick possession

### **Essential Information**

MLS® # E4435773 Price \$530,000

Bedrooms 4

Bathrooms 3.00

Full Baths 3

Square Footage 1,751

Acres 0.00

Year Built 2025

Type Single Family

Sub-Type Detached Single Family

Style 2 Storey
Status Active