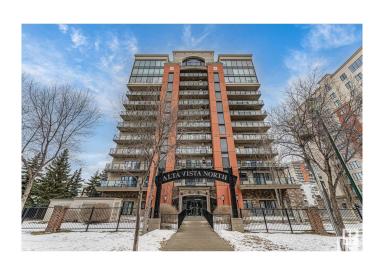

#### \$349.900

2 Bedroom, 2.00 Bathroom, 1,492 sqft Condo / Townhouse on 0.00 Acres

Downtown (Edmonton), Edmonton, AB

Welcome to this 1491.96sq ft, 2 bedroom on the 10th floor in Alta Vista in rail town. Right across the street from Grant McEwan. just a short walk to grocery store and other amenities. Nice view of downtown through large windows. Open concept design of kitchen, living room with good size of dining area. Master bedroom with 3 piece bath and walk in closet. It have storage room, laundry room and second large size bedroom on the same level. Have a nice balcony and door to the balcony from master bedroom, kitchen and dining room. Good size kitchen have pots & pan drawers with raised eating bar. This unit have one underground parking.

### **Exterior**

Exterior Concrete, Brick, Stucco

Exterior Features Golf Nearby, Landscaped, Public Transportation, Shopping Nearby,

View City, View Downtown

Roof Asphalt Shingles

Construction Concrete, Brick, Stucco