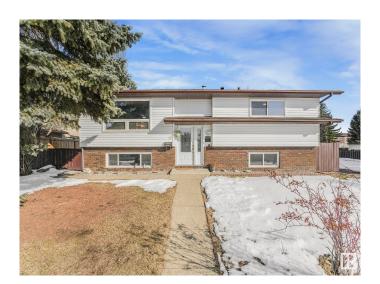

## \$415,000

4 Bedroom, 2.00 Bathroom, 1,058 sqft Single Family on 0.00 Acres

Dunluce, Edmonton, AB

The wait is over! This beautifully maintained bi-level home offers 3+1 bedrooms and 2 bathrooms, perfect for families or those needing extra space. Recent updates include newer roof, windows fence and deck. The fully finished basement presents great potential for an in-law suite. Outside, you'II find a spacious, fenced yard with fruit trees and room for RV parking. The oversized double garage is ideal for a workshop or additional storage.

Sub-Type Detached Single Family

Style Bi-Level Status Active

#### **Exterior**

Exterior Wood, Stucco

Exterior Features Back Lane, Fenced, Playground Nearby, See Remarks

Roof Asphalt Shingles

Construction Wood, Stucco

Foundation Concrete Perimeter