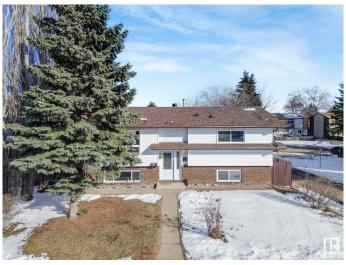

## \$415,000

4 Bedroom, 2.00 Bathroom, 1,058 sqft Single Family on 0.00 Acres

Dunluce, Edmonton, AB

The wait is over! This beautifully maintained bi-level home offers 3+1 bedrooms and 2 bathrooms, perfect for families or those needing extra space. Recent updates include newer roof, windows fence and deck. The fully finished basement presents great potential for an in-law suite. Outside, you'II find a spacious, fenced yard with fruit trees and room for RV parking. The oversized double garage is ideal for a workshop or additional storage.

Sub-Type Detached Single Family

Style Bi-Level Status Active

#### **Exterior**

Exterior Wood, Stucco

Exterior Features Back Lane, Fenced, Playground Nearby, See Remarks

Roof Asphalt Shingles

Construction Wood, Stucco

Foundation Concrete Perimeter