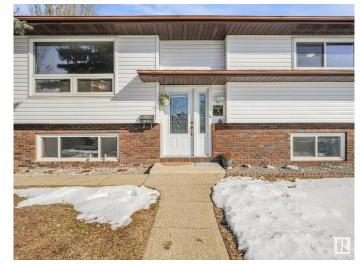

## \$415,000

4 Bedroom, 2.00 Bathroom, 1,058 sqft Single Family on 0.00 Acres

Dunluce, Edmonton, AB

The wait is over! This beautifully maintained bi-level home offers 3+1 bedrooms and 2 bathrooms, perfect for families or those needing extra space. Recent updates include newer roof, windows fence and deck. The fully finished basement presents great potential for an in-law suite. Outside, you'II find a spacious, fenced yard with fruit trees and room for RV parking. The oversized double garage is ideal for a workshop or additional storage.

Sub-Type Detached Single Family

Style Bi-Level Status Active

#### **Exterior**

Exterior Wood, Stucco

Exterior Features Back Lane, Fenced, Playground Nearby, See Remarks

Roof Asphalt Shingles

Construction Wood, Stucco

Foundation Concrete Perimeter