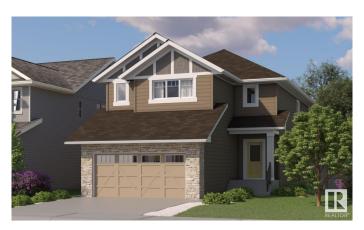

#### \$684,900

3 Bedroom, 2.50 Bathroom, 2,326 sqft Single Family on 0.00 Acres

Erin Ridge North, St. Albert, AB

Rare Opportunity: Private Entrance & Expansive Yard Enjoy the exceptional rarity of a separate entrance and an oversized yardâ€"features seldom found in new developments. Experience the perfect blend of contemporary style and practical living with the Nova model home by One Horizon Living. This thoughtfully designed 2,326 sq. ft. residence showcases a modern exterior paired with beautifully appointed interiors. Explore detailed renderings that capture the architectural elegance and smart layout of the Nova. Highlights include generous living spaces, a high-end kitchen, and sophisticated finishes throughout. Every inch of the Nova is designed to maximize comfort, function, and modern appeal. Available in late June.

#### **Essential Information**

MLS® # E4435627 Price \$684,900

Bedrooms 3

Bathrooms 2.50

Full Baths 2

Half Baths 1

Square Footage 2,326 Acres 0.00

Year Built 2025

Type Single Family

Sub-Type Detached Single Family

Style 2 Storey
Status Active

## **Exterior**

Exterior Wood, Brick, Vinyl

Exterior Features See Remarks

Roof Asphalt Shingles

Construction Wood, Brick, Vinyl

Foundation Concrete Perimeter