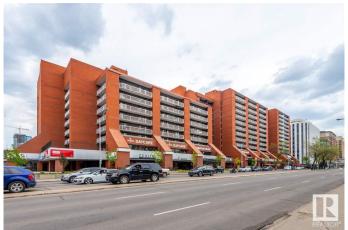

### \$125,000

1 Bedroom, 1.00 Bathroom, 787 sqft Condo / Townhouse on 0.00 Acres

Downtown (Edmonton), Edmonton, AB

Discover this upgraded one-bedroom, one-bath condo in Capital Centreâ€"downtown Edmonton's vibrant heartâ€"boasts an open, functional layout with a spacious living room opening to a large balcony, a well-equipped kitchen with ample storage, in-suite laundry, and titled underground parking, while offering unbeatable convenience: a 2-minute walk to the LRT & MacEwan University, steps from Save-On-Foods, restaurants, bars, and Rogers Place, plus building amenities including a professional gym100/year) and a recreation lounge with a TV, pool tables ,shuffleboard, and ping pong( 100/year) ideal for professionals, semi-retirees, or students in a secure, pet-friendly (board-approved) communityâ€"a must-see urban lifestyle opportunity

## **Exterior**

Exterior Concrete, Brick

Exterior Features Public Transportation, Shopping Nearby, View City, View Downtown

Roof Tar & amp; Gravel

Construction Concrete, Brick

Foundation Concrete Perimeter