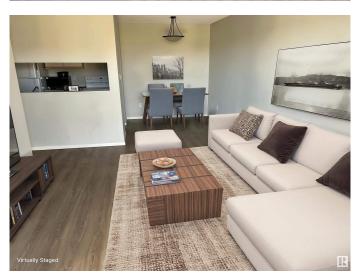

## \$134,900

1 Bedroom, 1.00 Bathroom, 633 sqft Condo / Townhouse on 0.00 Acres

Tawa, Edmonton, AB

VIEW of the PARK - Open Living Room and Dining Room with built-in storage cabinets and a European Style Kitchen, 4pce bath, Spacious Bedroom with ceiling fan and plenty of closet space, convenient In-suite laundry with washer and dryer. Excellent Condition throughout, Easy access to Whitemud and Henday, Close to the Grey Nuns Hospital and Millwoods Main Transit Station and New LRT. Other amenities close by include the Public Library and Seniors Centre plus Plenty of Shopping and Pets are allowed with board approval. EASY to VIEW.