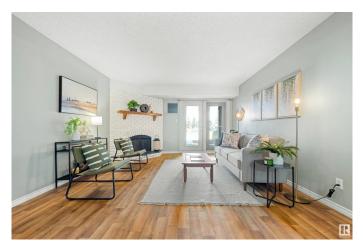

## \$119,900

2 Bedroom, 1.00 Bathroom, 945 sqft Condo / Townhouse on 0.00 Acres

Ermineskin, Edmonton, AB

Spacious 2-bedroom condo in a prime location across from a park and steps to the LRT! This main floor unit offers direct access through patio doorsâ€"no need to go through the building. Inside, enjoy updated flooring, fresh paint, modern trim, and a newer furnace and hot water tank. The kitchen features quartz countertops, and the upgraded bathroom boasts a new double-sink vanity. The primary bedroom includes a walk-through closet with cheater access to the stylish 5pc bath. Both bedrooms and the living room are generously sized, plus there's a large in-suite storage closet. Walking distance to all amenities, including South Edmonton Common, and perfect for commuters!