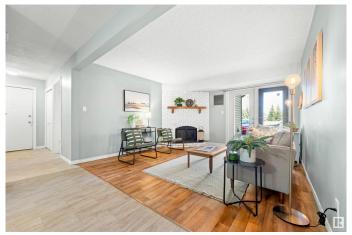

## \$119,900

2 Bedroom, 1.00 Bathroom, 945 sqft Condo / Townhouse on 0.00 Acres

Ermineskin, Edmonton, AB

Spacious 2-bedroom condo in a prime location across from a park and steps to the LRT! This main floor unit offers direct access through patio doorsâ€"no need to go through the building. Inside, enjoy updated flooring, fresh paint, modern trim, and a newer furnace and hot water tank. The kitchen features quartz countertops, and the upgraded bathroom boasts a new double-sink vanity. The primary bedroom includes a walk-through closet with cheater access to the stylish 5pc bath. Both bedrooms and the living room are generously sized, plus there's a large in-suite storage closet. Walking distance to all amenities, including South Edmonton Common, and perfect for commuters!