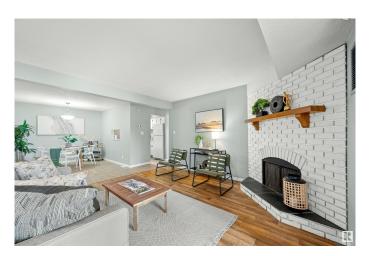

## \$119,900

2 Bedroom, 1.00 Bathroom, 945 sqft Condo / Townhouse on 0.00 Acres

Ermineskin, Edmonton, AB

Spacious 2-bedroom condo in a prime location across from a park and steps to the LRT! This main floor unit offers direct access through patio doorsâ€"no need to go through the building. Inside, enjoy updated flooring, fresh paint, modern trim, and a newer furnace and hot water tank. The kitchen features quartz countertops, and the upgraded bathroom boasts a new double-sink vanity. The primary bedroom includes a walk-through closet with cheater access to the stylish 5pc bath. Both bedrooms and the living room are generously sized, plus there's a large in-suite storage closet. Walking distance to all amenities, including South Edmonton Common, and perfect for commuters!

## Interior

Appliances Dishwasher-Built-In, Microwave Hood Fan, Refrigerator, Stove-Electric

Heating Forced Air-1, Natural Gas

Fireplace Yes

Fireplaces Brick Facing