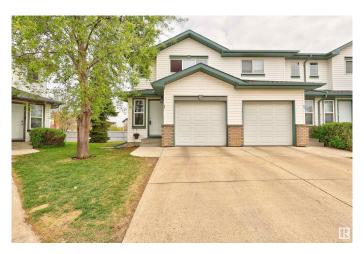

## \$269,900

2 Bedroom, 1.00 Bathroom, 1,067 sqft Condo / Townhouse on 0.00 Acres

Klarvatten, Edmonton, AB

Welcome home to this well appointed end unit townhome located in Klarvatten. Spacious kitchen with ample counter space and all appliances. Refurbished cabinets in a modern neutral tone. Living room with feature gas fireplace. Patio doors lead to the East Facing outdoor space. Two bedrooms upstairs are a great size. Four piece bathroom with upgraded tub and tile surround. New Furnace in 2017 and New Hot Water Tank and AC in 2018. Washer and Dryer included as well as built in vaccuum system. Single attached garage. Condo fees are \$295 per month. Well managed complex. Close to public transportation and shopping. Shows well.

#### **Essential Information**

MLS® # E4435220 Price \$269,900

Bedrooms 2 Bathrooms 1.00

Full Baths 1

Square Footage 1,067 Acres 0.00 Year Built 2002

Type Condo / Townhouse

Sub-Type Townhouse

Style 2 Storey
Status Active

#### **Exterior**

Exterior Wood, Brick, Vinyl

Exterior Features Landscaped, Public Transportation

Roof Asphalt Shingles
Construction Wood, Brick, Vinyl
Foundation Concrete Perimeter