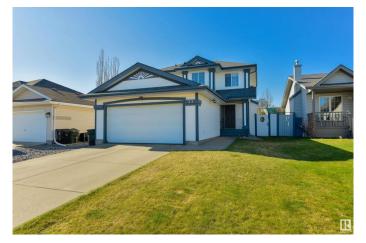

# \$450,000 - 23 Deer Park Way, Spruce Grove

MLS® #E4435147

#### \$450,000

4 Bedroom, 3.50 Bathroom, 1,525 sqft Single Family on 0.00 Acres

Deer Park\_SPGR, Spruce Grove, AB

Meticulous… impeccably clean… and perfect in every way! We've fallen in LOVE with this home and we know you will too. Features here include central A/C, hardwood flooring, an open-concept layout, large living room with cozy gas fireplace, spacious kitchen with center island, dual pantries, and separate dinette, main-floor laundry, 4 total bedrooms including a king-sized owner's suite with walk-in closet and 4pc ensuite, and a fully-finished basement. Outside you'II find the yard is beautifully landscaped & fenced, with a LOW-MAINTENANCE exterior deck and a desirable SOUTH-FACING view. Situated within walking distance to TWO different playgrounds, this truly is the perfect family home!