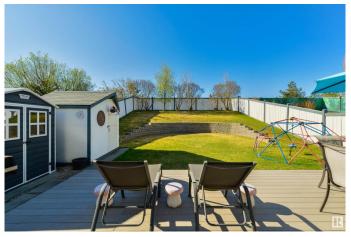

#### \$450,000

4 Bedroom, 3.50 Bathroom, 1,525 sqft Single Family on 0.00 Acres

Deer Park\_SPGR, Spruce Grove, AB

Meticulous… impeccably clean… and perfect in every way! We've fallen in LOVE with this home and we know you will too. Features here include central A/C, hardwood flooring, an open-concept layout, large living room with cozy gas fireplace, spacious kitchen with center island, dual pantries, and separate dinette, main-floor laundry, 4 total bedrooms including a king-sized owner's suite with walk-in closet and 4pc ensuite, and a fully-finished basement. Outside you'II find the yard is beautifully landscaped & fenced, with a LOW-MAINTENANCE exterior deck and a desirable SOUTH-FACING view. Situated within walking distance to TWO different playgrounds, this truly is the perfect family home!

| Exterior          | Wood, Vinyl                                                   |
|-------------------|---------------------------------------------------------------|
| Exterior Features | Fenced, Landscaped, Playground Nearby, Public Transportation, |
|                   | Schools, Shopping Nearby, See Remarks                         |
| Roof              | Asphalt Shingles                                              |
| Construction      | Wood, Vinyl                                                   |
| Foundation        | Concrete Perimeter                                            |