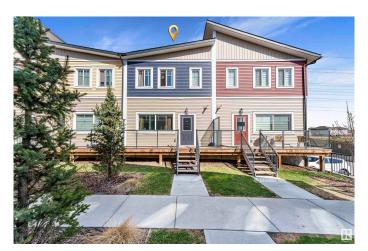

# \$364,000 - 20 2803 14 Ave, Edmonton

MLS® #E4435002

#### \$364,000

3 Bedroom, 2.50 Bathroom, 1,438 sqft Condo / Townhouse on 0.00 Acres

Laurel, Edmonton, AB

Discover the beautiful 3 bedroom, 2.5 bathroom townhouse featuring a double garage and low condo fees. This stylish and well maintained home offers spacious living, modern finishes, and the perfect blend of comfort and convenience, ideal for families.

#### **Amenities**

Amenities Deck, Detectors Smoke, No Smoking Home, Parking-Visitor

Parking Double Garage Attached

#### **Exterior**

Exterior Wood, Vinyl

Exterior Features Park/Reserve, Public Transportation, Schools, Shopping Nearby

Roof Asphalt Shingles

Construction Wood, Vinyl

Foundation Concrete Perimeter