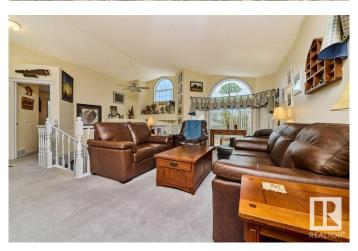

## \$1,299,000

4 Bedroom, 3.00 Bathroom, 1,402 sqft Single Family on 1.00 Acres

Carlton, Edmonton, AB

This property is a UNICORN! And it's prime for re-development. One acre zoned Agricultural, in a fully developed area with 350 ft of frontage, in the Carleton neighbourhood. The adjoining property is already been re-zoned medium density residential. The 1400 sq ft bilevel house is in excellent shape, making this a fantastic holding property with unbelievable multi-family building potential, or for those with a little time, living on an acreage in the city!

Washer, Window Coverings, See Remarks

Forced Air-1, Natural Gas Heating

Fireplace Yes

**Fireplaces** Glass Door, Mantel, Stone Facing

Stories 2

Has Basement Yes

Basement Full, Finished

**Exterior** 