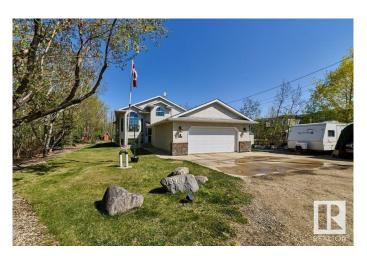

## \$1,299,000 - 13904 162 Avenue, Edmonton

MLS® #E4434904

## \$1,299,000

4 Bedroom, 3.00 Bathroom, 1,402 sqft Single Family on 1.00 Acres

Carlton, Edmonton, AB

This property is a UNICORN! And it's prime for re-development. One acre zoned Agricultural, in a fully developed area with 350 ft of frontage, in the Carleton neighbourhood. The adjoining property is already been re-zoned medium density residential. The 1400 sq ft bilevel house is in excellent shape, making this a fantastic holding property with unbelievable multi-family building potential, or for those with a little time, living on an acreage in the city!

## **Essential Information**

MLS® # E4434904 Price \$1,299,000

Bedrooms 4

Bathrooms 3.00

Full Baths 3

Square Footage 1,402

Acres 1.00 Year Built 1996

Type Single Family