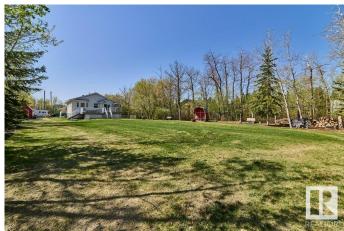

## \$1,299,000

4 Bedroom, 3.00 Bathroom, 1,402 sqft Single Family on 1.00 Acres

Carlton, Edmonton, AB

This property is a UNICORN! And it's prime for re-development. One acre zoned Agricultural, in a fully developed area with 350 ft of frontage, in the Carleton neighbourhood. The adjoining property is already been re-zoned medium density residential. The 1400 sq ft bilevel house is in excellent shape, making this a fantastic holding property with unbelievable multi-family building potential, or for those with a little time, living on an acreage in the city!

Exterior Wood, Brick, Stucco

**Exterior Features** Flat Site, Fruit Trees/Shrubs, Level Land, Private Setting, Schools,

Subdividable Lot, See Remarks

Roof Asphalt Shingles

Construction Wood, Brick, Stucco Concrete Perimeter