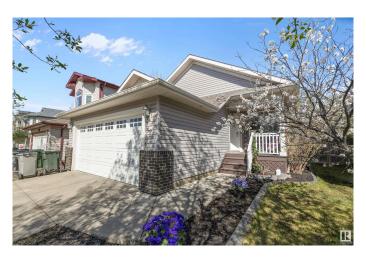

#### \$495,900

5 Bedroom, 2.50 Bathroom, 1,250 sqft Single Family on 0.00 Acres

Coloniale Estates (Beaumont), Beaumont, AB

Step into this immaculate 5-bedroom, 2.5-bath Beaumont bungalow and feel instantly at home. With over 2300 sq ft of finished living space, this gem delivers hardwood floors, vaulted ceilings, central A/C, and a sunken foyer that sets the tone for stylish comfort. The peninsula kitchen with corner pantry flows into a bright, spacious dining area framed by large vinyl windows. Downstairs, 9' ceilings amplify the expansive finished basementâ€"perfect for movie nights, hobbies, or guests. Enjoy a private, fenced backyard with low-maintenance landscaping, fire pit, stone patio with concrete curbed borders, or unwind on the beautiful front veranda. Tucked onto a quiet crescent within walking distance to schools, shopping, and all amenities, this lovingly maintained, move-in ready home includes a double attached garage and offers the lifestyle you've been waiting for…EVERY box is ticked!

## **Community Information**

| · · · · · · · · · · · · · · · · · · · |                                                                                                                                                                                                                                         |
|---------------------------------------|-----------------------------------------------------------------------------------------------------------------------------------------------------------------------------------------------------------------------------------------|
| Address                               | 59 Bonin Crescent                                                                                                                                                                                                                       |
| Area                                  | Beaumont                                                                                                                                                                                                                                |
| Subdivision                           | Coloniale Estates (Beaumont)                                                                                                                                                                                                            |
| City                                  | Beaumont                                                                                                                                                                                                                                |
| County                                | ALBERTA                                                                                                                                                                                                                                 |
| Province                              | AB                                                                                                                                                                                                                                      |
| Postal Code                           | T4X 1R9                                                                                                                                                                                                                                 |
| Amenities                             |                                                                                                                                                                                                                                         |
| Amenities                             | On Street Parking, Air Conditioner, Detectors Smoke, Fire Pit, Front Porch, Patio, Vaulted Ceiling, Vinyl Windows, 9 ft. Basement Ceiling                                                                                               |
| Parking Spaces                        | 4                                                                                                                                                                                                                                       |
| Parking                               | Double Garage Attached                                                                                                                                                                                                                  |
| Interior                              |                                                                                                                                                                                                                                         |
| Interior Features                     | ensuite bathroom                                                                                                                                                                                                                        |
| Appliances                            | Air Conditioning-Central, Alarm/Security System, Dishwasher-Built-In,<br>Dryer, Fan-Ceiling, Garage Opener, Microwave Hood Fan, Refrigerator,<br>Stove-Electric, Vacuum System Attachments, Vacuum Systems,<br>Washer, Window Coverings |
| Heating                               | Forced Air-1, Natural Gas                                                                                                                                                                                                               |
| Stories                               | 2                                                                                                                                                                                                                                       |
| Has Basement                          | Yes                                                                                                                                                                                                                                     |
| Basement                              | Full, Finished                                                                                                                                                                                                                          |
| Exterior                              |                                                                                                                                                                                                                                         |
| Exterior                              | Wood, Brick, Vinyl                                                                                                                                                                                                                      |
| Exterior Features                     | Fenced, Fruit Trees/Shrubs, Golf Nearby, Low Maintenance Landscape,<br>No Back Lane, Playground Nearby, Public Transportation, Schools,                                                                                                 |