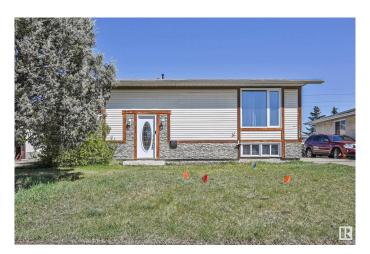

# \$424,900 - 11438 162a Avenue, Edmonton

MLS® #E4434798

#### \$424.900

4 Bedroom, 2.00 Bathroom, 1,046 sqft Single Family on 0.00 Acres

Dunluce, Edmonton, AB

Amazing Home! Welcome to this BILEVEL ON A HUGE LOT, in the highly desirable area of Castle Downs! Offering elegance, and magnificent living spaces. The Main Floor hosts a warm living space imbued with natural light. The kitchen outstanding from every angle, showcases tasteful finishes, plenty of Counter space, Stainless Steel Appliances. The Main Floor showcases 2 Large Bedrooms, & a Full Bathrooms. The Fully Finished Basement has a Large Living Room, cozy family room, 2 large bedrooms, and a bathroom, Oversized Double Detached Garage. Large Backyard is your own private oasis, mature tree's, and shrubs. Upgrade's: Windows, Shingles, Flooring, Furnace, Water Tank, Kitchen, Bathrooms, Deck, A/C. Located in a quiet a Cul-De-Sac with plenty of schools and amenities.

### **Exterior**

Exterior Wood, Vinyl

Exterior Features Public Transportation, Schools, Shopping Nearby

Roof Asphalt Shingles

Construction Wood, Vinyl

Foundation Concrete Perimeter