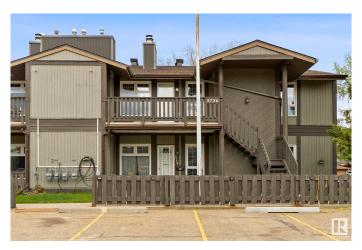

# \$204,900 - 5756 172 St, Edmonton

MLS® #E4434488

# \$204,900

2 Bedroom, 1.00 Bathroom, 1,141 sqft Condo / Townhouse on 0.00 Acres

Gariepy, Edmonton, AB

Located in one of the West End's most serene and prestigious neighborhoods Gariepy (Lessard). This upper-level corner unit offers the perfect blend of comfort, space, and convenience. Boasting 1,140 sq ft, the home features two spacious bedrooms, each with walk-in closets, a full 4-piece bathroom, and a versatile den ideal for a home office, study, or guest room. The open concept layout is filled with natural light and includes a private front facing balcony and two parking stalls. Located in a beautifully maintained complex with mature trees, you'II enjoy quick access to transit, parks, shopping, schools, West Edmonton Mall, and the Whitemud. An excellent opportunity for first time buyers, downsizers, or investors!

#### **Amenities**

Amenities Closet Organizers, Deck, Front Porch, Parking-Visitor, Vinyl Windows

Parking 2 Outdoor Stalls

#### **Exterior**

Exterior Wood, Asphalt

Exterior Features Golf Nearby, Park/Reserve, Playground Nearby, Public Transportation,

Schools, Shopping Nearby, See Remarks

Roof Asphalt Shingles
Construction Wood, Asphalt