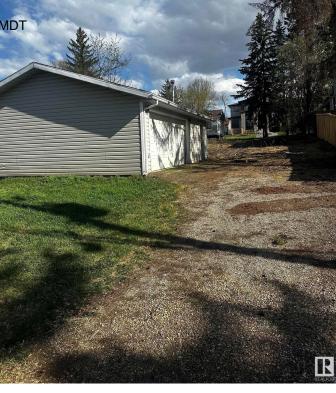

#### \$428,000

0 Bedroom, 0.00 Bathroom, Single Family on 0.00 Acres

Braeside, St. Albert, AB

Build Your Dream Home in a Thriving Community Unlock the opportunity to create your perfect living space on this generous, full-sized lot located in the sought-after Braeside area. Key Features: Ample Size: A sizable 50 feet by 150 feet lot, providing plenty of room for a custom-designed home, landscaping, and outdoor amenities. Triple Car Garage Included: Comes with a pre-installed triple car garage, offering secure parking and additional storage options. Prime Location: Situated in a highly desirable community known for its excellent schools, parks, and easy access to local amenities and transportation. Cleared and Ready: start building right away! Braeside is renowned for its friendly neighborhood vibe, beautiful surroundings, and close to proximity to downtown.

## Exterior

Exterior Features Back Lane, Landscaped, R Nearby, Sloping Lot, Treed L