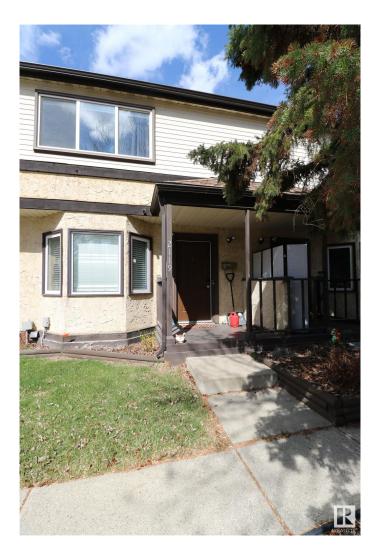

#### \$214,000

3 Bedroom, 1.00 Bathroom, 1,076 sqft Condo / Townhouse on 0.00 Acres

Bannerman, Edmonton, AB

This fantastic property is perfect for the investor or first time home buyer. This townhouse features 3 spacious and bright bedrooms. The primary bedroom has custom blackout blinds. It also features an open floor plan which is ideal for entertaining. The modern kitchen boasts stainless steel appliances along with an extra butcher block counter and contemporary finishes. The low-maintenance backyard is perfect for summer gatherings and a pet-friendly space. The unfinished basement presents a great opportunity for customization and it includes a newer washer and dryer (2024). This charming home is conveniently close to Bannerman School, river valley trails, shopping, and transit. Recent updates to the parking lot & landscaping enhance this vibrant community's accessibility. Come make this lovely property yours.

## Exterior

| Exterior          | Wood, Stucco                           |
|-------------------|----------------------------------------|
| Exterior Features | Public Transportation, Shopping Nearby |
| Roof              | Asphalt Shingles                       |
| Construction      | Wood, Stucco                           |
| Foundation        | Concrete Perimeter                     |