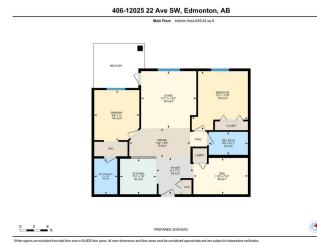

## \$216,900

2 Bedroom, 2.00 Bathroom, 839 sqft Condo / Townhouse on 0.00 Acres

Heritage Valley Town Centre Area, Edmonton, AB

Spacious 2 bed, 2 bath plus den, can be used as 3rd bedroom, open concept kitchen, in suite laundry, 1 underground parking. In Rutherford, surrounded with shopping, restaurants, and amenities. Quick drive to Henday and Hwy 2. All walls, doors and trims are freshly painted.

# **Essential Information**

MLS® # E4434397 Price \$216,900

Bedrooms 2
Bathrooms 2.00
Full Baths 2

Square Footage 839

Acres 0.00 Year Built 2014

Type Condo / Townhouse

Sub-Type Lowrise Apartment

Style Single Level Apartment