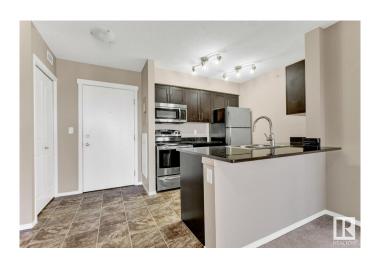

## \$216,900

2 Bedroom, 2.00 Bathroom, 839 sqft Condo / Townhouse on 0.00 Acres

Heritage Valley Town Centre Area, Edmonton, AB

Spacious 2 bed, 2 bath plus den, can be used as 3rd bedroom, open concept kitchen, in suite laundry, 1 underground parking. In Rutherford, surrounded with shopping, restaurants, and amenities. Quick drive to Henday and Hwy 2. All walls, doors and trims are freshly painted.

# Interior

Interior Features ensuite bathroom

Appliances Dishwasher-Built-In, Dryer, Microwave Hood Fan, Refrigerator,

Stove-Electric, Washer

Heating Baseboard, Electric