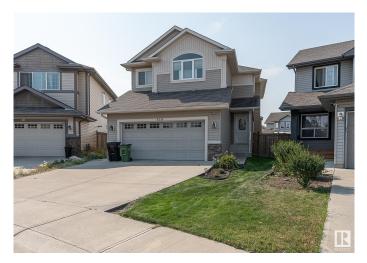

#### \$719,000

4 Bedroom, 3.50 Bathroom, 2,222 sqft Single Family on 0.00 Acres

Windermere, Edmonton, AB

Meticulously designed Langdale home, over 3000 sq ft. of developed living space. The home boasts a chef's kitchen with a generous island & walk-through pantry. A cozy fireplace anchors the main living space, open to a versatile front room adaptable to play, dining, or home office. Upper level to features a spacious BONUS room with vaulted ceilings creating an ideal space for entertainment. The master suite includes a 5pc ensuite & walk-in closet. Two additional bedrooms, a full bath, and convenient upstairs laundry. Gorgeous Fully finished basement with 2nd kitchen, laundry facilities, full bath, & 4th bedroom! Visitors enter the lower level provided by an Exterior Private Entrance. An attached heated garage, a dog run in the side yard, and central A/C contribute to year-round comfort. Enjoy the convenience of a rear gate allowing for easy access to street parking. Close to Currents shopping and entertainment district!