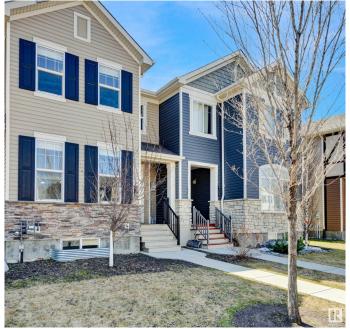

## \$425.000

3 Bedroom, 2.50 Bathroom, 1,380 sqft Single Family on 0.00 Acres

Chappelle Area, Edmonton, AB

No condo fees, no HOAâ€"and so much to love. With a sunny south-facing backyard, fully landscaped front and back, and a double detached garage, this home offers exceptional value in a family-friendly community. The open-concept main floor feels bright and welcoming, with stylish laminate flooring, quartz countertops, stainless steel appliances, and a tile backsplash adding a modern touch. Upstairs, three spacious bedrooms include a lovely primary suite with a walk-in closet and private three-piece ensuite. A second full bath is well placed near the additional bedrooms. Laundry is located in the unfinished basement, offering room to expand or customize. Just steps from a Kâ€"9 school, this is a perfect place to start your next chapter.

## **Exterior**

Exterior Wood, Stone, Vinyl

Exterior Features Airport Nearby, Back Lane, Public Swimming Pool, Public

Transportation, Schools, Shopping Nearby

Roof Asphalt Shingles
Construction Wood, Stone, Vinyl