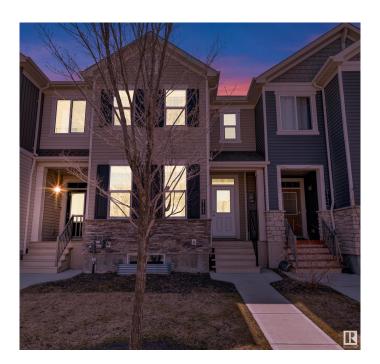

## \$425.000

3 Bedroom, 2.50 Bathroom, 1,380 sqft Single Family on 0.00 Acres

Chappelle Area, Edmonton, AB

No condo fees, no HOAâ€"and so much to love. With a sunny south-facing backyard, fully landscaped front and back, and a double detached garage, this home offers exceptional value in a family-friendly community. The open-concept main floor feels bright and welcoming, with stylish laminate flooring, quartz countertops, stainless steel appliances, and a tile backsplash adding a modern touch. Upstairs, three spacious bedrooms include a lovely primary suite with a walk-in closet and private three-piece ensuite. A second full bath is well placed near the additional bedrooms. Laundry is located in the unfinished basement, offering room to expand or customize. Just steps from a Kâ€"9 school, this is a perfect place to start your next chapter.

## **Exterior**

Exterior Wood, Stone, Vinyl

Exterior Features Airport Nearby, Back Lane, Public Swimming Pool, Public

Transportation, Schools, Shopping Nearby

Roof Asphalt Shingles
Construction Wood, Stone, Vinyl