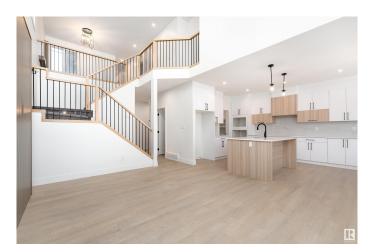

#### \$679,000

4 Bedroom, 2.50 Bathroom, 2,266 sqft Single Family on 0.00 Acres

Erin Ridge North, St. Albert, AB

Welcome to the desirable and family friendly community of Erin Ridge North in St. Albert! This stunning home features 4 spacious bedrooms and 2.5 bathrooms. The main floor greets you with a luxurious living room, spacious dining room, one bedroom and a 2pc bathroom. The open concept space is sure to impress with a cozy electric fireplace and large windows allowing plenty of natural light! As you head upstairs you will discover a beautiful bonus room, the stunning primary bedroom equipped with a 5pc ensuite + walk-in closet, 2 additional bedrooms and convenient upstairs laundry room. The unfinished basement just awaits your personal touch! With over 2100 sqft of living space, this is the perfect for a growing family!