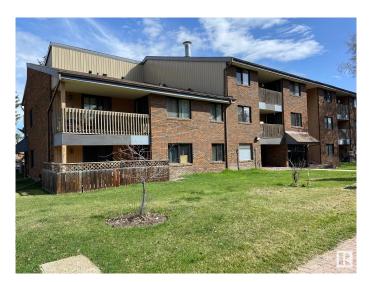

#### \$189,000

2 Bedroom, 1.00 Bathroom, 948 sqft Condo / Townhouse on 0.00 Acres

Ramsay Heights, Edmonton, AB

Welcome to this TOP FLOOR, UPGRADED 947Sq.Ft 2-Bedroom, 1-Full Bath SOUTH FACING Condo with One #62 ENERGIZED PARKING STALL located on the side entrance door of the building of "RIVERBEND VILLAGE" in Ramsay Heights of Riverbend. Upon entry to this large open foyer of the tiled entrance with a large Laundry/Storage Room and an Upgraded Kitchen with GRANITE COUNTER TOPS, Newer Cabinets, Double Sink & 5-S/S Appliance w/a LAMINATE FLOORING In the large Dining Room for 6+Guests & a good sized Living Room w/a NON-FUNCTIONAL FIREPLACE & a Patio Door onto your SOUTH FACING BALCONY that has a SATELITE TV DISH Mounted on the railing. There are 2 Good Sized Bedrooms w/another Newer PATIO DOOR in the 2nd Bedroom. The Primary Bedroom is located right next to the UPGRADED Full 4pc Bathroom w/a GRANITE COUNTER TOP & Newer Toilet & Sink.. This is a great clean & quiet building with DIRECT ACCESS TO WHITEMUD DRIVE, & ETS TO BOTH UofA & SOUTHGATE MALL! Plus walking distance to K-9 SCHOOLS & SHOPS!

# Exterior

| Exterior          | Wood, Brick                                                                                                                                                                                                                                    |
|-------------------|------------------------------------------------------------------------------------------------------------------------------------------------------------------------------------------------------------------------------------------------|
| Exterior Features | Airport Nearby, Flat Site, Fruit Trees/Shrubs, Golf Nearby, Landscaped,<br>Picnic Area, Playground Nearby, Private Setting, Public Swimming Pool,<br>Public Transportation, Schools, Shopping Nearby, Ski Hill Nearby, Treed<br>Lot, View City |
| Roof              | Asphalt Shingles                                                                                                                                                                                                                               |
| Construction      | Wood, Brick                                                                                                                                                                                                                                    |
| Foundation        | Slab                                                                                                                                                                                                                                           |