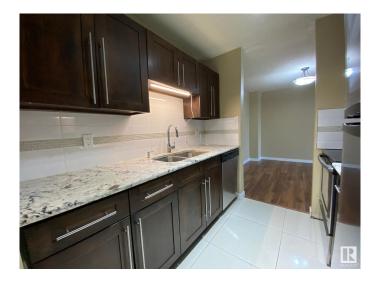

#### \$189,000

2 Bedroom, 1.00 Bathroom, 948 sqft Condo / Townhouse on 0.00 Acres

Ramsay Heights, Edmonton, AB

Welcome to this TOP FLOOR, UPGRADED 947Sq.Ft 2-Bedroom, 1-Full Bath SOUTH FACING Condo with One #62 ENERGIZED PARKING STALL located on the side entrance door of the building of "RIVERBEND VILLAGE" in Ramsay Heights of Riverbend. Upon entry to this large open foyer of the tiled entrance with a large Laundry/Storage Room and an Upgraded Kitchen with GRANITE COUNTER TOPS, Newer Cabinets, Double Sink & 5-S/S Appliance w/a LAMINATE FLOORING In the large Dining Room for 6+Guests & a good sized Living Room w/a NON-FUNCTIONAL FIREPLACE & a Patio Door onto your SOUTH FACING BALCONY that has a SATELITE TV DISH Mounted on the railing. There are 2 Good Sized Bedrooms w/another Newer PATIO DOOR in the 2nd Bedroom. The Primary Bedroom is located right next to the UPGRADED Full 4pc Bathroom w/a GRANITE COUNTER TOP & Newer Toilet & Sink.. This is a great clean & quiet building with DIRECT ACCESS TO WHITEMUD DRIVE, & ETS TO BOTH UofA & SOUTHGATE MALL! Plus walking distance to K-9 SCHOOLS & SHOPS!

# Amenities

| Amerides       |                                                                                                                                                                                                       |
|----------------|-------------------------------------------------------------------------------------------------------------------------------------------------------------------------------------------------------|
| Amenities      | Off Street Parking, On Street Parking, Deck, Detectors Smoke, Hot Water Natural Gas, Intercom, No Animal Home, No Smoking Home, Security Door, Storage-In-Suite, Television Connection, Vinyl Windows |
| Parking Spaces | 1                                                                                                                                                                                                     |
| Parking        | Front Drive Access, Stall, See Remarks                                                                                                                                                                |
| Interior       |                                                                                                                                                                                                       |
| Appliances     | Dishwasher-Built-In, Dryer, Microwave Hood Fan, Refrigerator, Satellite TV Dish, Stove-Electric, Washer, Window Coverings                                                                             |
| Heating        | Baseboard, Hot Water, Natural Gas                                                                                                                                                                     |
| Fireplace      | Yes                                                                                                                                                                                                   |
| Fireplaces     | See Remarks                                                                                                                                                                                           |
| # of Stories   | 3                                                                                                                                                                                                     |
| Stories        | 1                                                                                                                                                                                                     |
| Has Basement   | Yes                                                                                                                                                                                                   |
| Basement       | None, Unfinished                                                                                                                                                                                      |
|                |                                                                                                                                                                                                       |