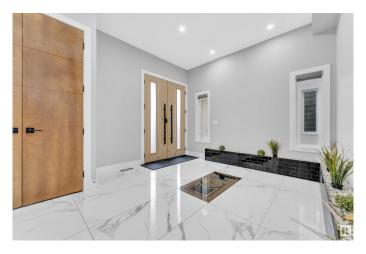

## \$940.000

7 Bedroom, 5.00 Bathroom, 3,052 sqft Single Family on 0.00 Acres

Laurel, Edmonton, AB

This beautiful property offers everything you've been looking for in your dream home. Step inside to a bright, open-to-above family room that sets a grand tone from the moment you enter. The main floor features a bedroom and full bath, ideal for guests or multi-generational living. Upstairs, you'll find four spacious bedrooms, each with its own bathroom â€" including two master suites! A convenient loft and upstairs laundry room complete the upper level. The basement includes three generously sized bedrooms, a full bathroom, a family room with an electric fireplace, and private entry â€" perfect for extended family. This is a must-see home that combines luxury and function.

## Interior

Interior Features ensuite bathroom

Appliances Dishwasher-Built-In, Freezer, Hood Fan, Oven-Microwave, Refrigerator,

Stove-Countertop Electric, Stove-Countertop Gas, Window Coverings,

Wine/Beverage Cooler