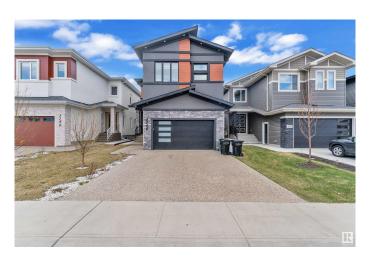

# \$940,000 - 1744 18 Street, Edmonton

MLS® #E4434140

## \$940.000

7 Bedroom, 5.00 Bathroom, 3,052 sqft Single Family on 0.00 Acres

Laurel, Edmonton, AB

This beautiful property offers everything you've been looking for in your dream home. Step inside to a bright, open-to-above family room that sets a grand tone from the moment you enter. The main floor features a bedroom and full bath, ideal for guests or multi-generational living. Upstairs, you'll find four spacious bedrooms, each with its own bathroom â€" including two master suites! A convenient loft and upstairs laundry room complete the upper level. The basement includes three generously sized bedrooms, a full bathroom, a family room with an electric fireplace, and private entry â€" perfect for extended family. This is a must-see home that combines luxury and function.

#### **Essential Information**

MLS® # E4434140 Price \$940,000

Bedrooms 7

Bathrooms 5.00

Full Baths 5

Square Footage 3,052

Acres 0.00

Year Built 2023

Type Single Family

Sub-Type Detached Single Family

Style 2 Storey
Status Active

## **Community Information**

Address 1744 18 Street

Area Edmonton

Subdivision Laurel

City Edmonton
County ALBERTA

Province AB

Postal Code T6T 1J1

## **Amenities**

Amenities Ceiling 9 ft., Deck

Parking Spaces 4

Parking Double Garage Attached

## **Exterior**

Exterior Wood, Stucco

Exterior Features Airport Nearby, Golf Nearby, Playground Nearby, Schools, Shopping

Nearby

Roof Asphalt Shingles
Construction Wood, Stucco

Foundation Concrete Perimeter