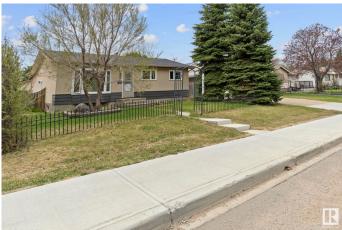

## \$425,000 - 10507 56 Avenue, Edmonton

MLS® #E4434128

## \$425,000

4 Bedroom, 1.00 Bathroom, 1,098 sqft Single Family on 0.00 Acres

Pleasantview (Edmonton), Edmonton, AB

Welcome to this charming, well-maintained home located on a 50X130 lot in the desirable community of Pleasantview! Step into the front entry to view a spacious front bright LR, an open-concept kitchen/dining with oak cabinetry & patio doors that lead to your deckâ€"perfect for summer entertaining. The main floor also boasts a lg primary bdrm created by combining two smaller rms, offering a generous & versatile space. One of the original rms included a laundry area, & the existing sink & hookups provide added functionalityâ€"ideal for a vanity, craft/hobby station. The FF basement is complete with a family rm featuring a cozy stone-faced electric fireplace & wet barâ€"perfect for relaxing or hosting guests. Two additional bedrooms, a laundry area & a furnace rm & storage space complete the lower level. Recent upgrades include shingles 2024, windows/doors (22/23), furnace 2023, hot water tank, laminate flooring on the main floor & washer/dryer 2024.Beautifully landscaped yard is a gardener's dream. 24X22 garage.

## **Essential Information**

| MLS® # | E4434128  |
|--------|-----------|
| Price  | \$425,000 |

| Bedrooms<br>Bathrooms<br>Full Baths<br>Square Footage<br>Acres<br>Year Built<br>Type<br>Sub-Type<br>Style<br>Status | 4<br>1.00<br>1<br>1,098<br>0.00<br>1963<br>Single Family<br>Detached Single Family<br>Bungalow<br>Active                                                                                           |  |
|---------------------------------------------------------------------------------------------------------------------|----------------------------------------------------------------------------------------------------------------------------------------------------------------------------------------------------|--|
| Community Information                                                                                               |                                                                                                                                                                                                    |  |
| Address<br>Area<br>Subdivision<br>City<br>County<br>Province<br>Postal Code                                         | 10507 56 Avenue<br>Edmonton<br>Pleasantview (Edmonton)<br>Edmonton<br>ALBERTA<br>AB<br>T6H 0X6                                                                                                     |  |
| Amenities                                                                                                           |                                                                                                                                                                                                    |  |
| Amenities<br>Parking                                                                                                | On Street Parking, Deck, No Smoking Home<br>Double Garage Detached                                                                                                                                 |  |
| Interior                                                                                                            |                                                                                                                                                                                                    |  |
| Appliances                                                                                                          | Dishwasher-Built-In, Dryer, Garage Control, Garage Opener, Hood Fan, Refrigerator, Stove-Electric, Washer                                                                                          |  |
| Heating<br>Stories<br>Has Basement<br>Basement                                                                      | Forced Air-1, Natural Gas<br>2<br>Yes<br>Full, Finished                                                                                                                                            |  |
| Exterior                                                                                                            |                                                                                                                                                                                                    |  |
| Exterior<br>Exterior Features<br>Roof<br>Construction<br>Foundation                                                 | Wood, Stucco<br>Back Lane, Fenced, Fruit Trees/Shrubs, Landscaped, Playground<br>Nearby, Public Transportation, Schools, Shopping Nearby<br>Asphalt Shingles<br>Wood, Stucco<br>Concrete Perimeter |  |