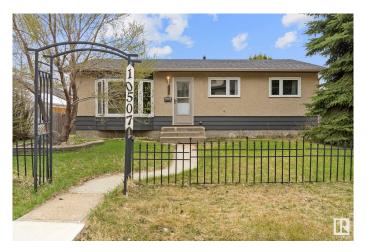

## \$425,000 - 10507 56 Avenue, Edmonton

MLS® #E4434128

## \$425,000

4 Bedroom, 1.00 Bathroom, 1,098 sqft Single Family on 0.00 Acres

Pleasantview (Edmonton), Edmonton, AB

Welcome to this charming, well-maintained home located on a 50X130 lot in the desirable community of Pleasantview! Step into the front entry to view a spacious front bright LR, an open-concept kitchen/dining with oak cabinetry & patio doors that lead to your deckâ€"perfect for summer entertaining. The main floor also boasts a lg primary bdrm created by combining two smaller rms, offering a generous & versatile space. One of the original rms included a laundry area, & the existing sink & hookups provide added functionalityâ€"ideal for a vanity, craft/hobby station. The FF basement is complete with a family rm featuring a cozy stone-faced electric fireplace & wet barâ€"perfect for relaxing or hosting guests. Two additional bedrooms, a laundry area & a furnace rm & storage space complete the lower level. Recent upgrades include shingles 2024, windows/doors (22/23), furnace 2023, hot water tank, laminate flooring on the main floor & washer/dryer 2024.Beautifully landscaped yard is a gardener's dream. 24X22 garage.

## **Essential Information**

| MLS® # | E4434128  |
|--------|-----------|
| Price  | \$425,000 |

| Bedrooms<br>Bathrooms<br>Full Baths<br>Square Footage<br>Acres<br>Year Built<br>Type<br>Sub-Type<br>Style<br>Status | 4<br>1.00<br>1<br>1,098<br>0.00<br>1963<br>Single Family<br>Detached Single Family<br>Bungalow<br>Active                                                                                           |  |
|---------------------------------------------------------------------------------------------------------------------|----------------------------------------------------------------------------------------------------------------------------------------------------------------------------------------------------|--|
| Community Information                                                                                               |                                                                                                                                                                                                    |  |
| Address<br>Area<br>Subdivision<br>City<br>County<br>Province<br>Postal Code                                         | 10507 56 Avenue<br>Edmonton<br>Pleasantview (Edmonton)<br>Edmonton<br>ALBERTA<br>AB<br>T6H 0X6                                                                                                     |  |
| Amenities                                                                                                           |                                                                                                                                                                                                    |  |
| Amenities<br>Parking                                                                                                | On Street Parking, Deck, No Smoking Home<br>Double Garage Detached                                                                                                                                 |  |
| Interior                                                                                                            |                                                                                                                                                                                                    |  |
| Appliances                                                                                                          | Dishwasher-Built-In, Dryer, Garage Control, Garage Opener, Hood Fan, Refrigerator, Stove-Electric, Washer                                                                                          |  |
| Heating<br>Stories<br>Has Basement<br>Basement                                                                      | Forced Air-1, Natural Gas<br>2<br>Yes<br>Full, Finished                                                                                                                                            |  |
| Exterior                                                                                                            |                                                                                                                                                                                                    |  |
| Exterior<br>Exterior Features<br>Roof<br>Construction<br>Foundation                                                 | Wood, Stucco<br>Back Lane, Fenced, Fruit Trees/Shrubs, Landscaped, Playground<br>Nearby, Public Transportation, Schools, Shopping Nearby<br>Asphalt Shingles<br>Wood, Stucco<br>Concrete Perimeter |  |