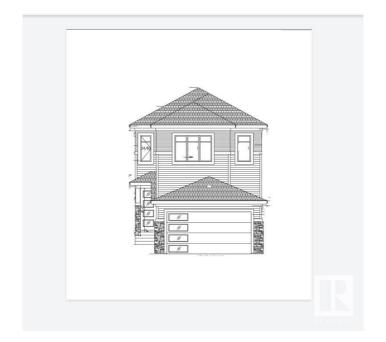

#### \$615,000

3 Bedroom, 3.00 Bathroom, 2,119 sqft Single Family on 0.00 Acres

Crystal Creek\_LEDU, Leduc, AB

Step into this stunning two-storey home in Leduc, designed for both style and comfort. The main floor boasts a bright and inviting living room with cozy fireplace, a spacious dining area, and a sleek kitchen. A versatile den, a 3-piece bathroom, and a mudroom add to the home's practicality. Upstairs, a bonus room with a fireplace provides the perfect space for relaxation. The upper level also includes a laundry room, a 4-piece bathroom, two well-sized bedrooms, and a luxurious primary suite with a walk-in closet and a spa-like 5-piece ensuite. Thoughtfully designed for modern living, this home is a must-see! Photos are of a completed show home and are for representation only. Selections can be customized

Type Single Family

Sub-Type Detached Single Family

Style 2 Storey
Status Active

## **Exterior**

Exterior Wood, Stone, Vinyl

Exterior Features Playground Nearby, Public Transportation, Schools, Shopping Nearby

Roof Asphalt Shingles

Construction Wood, Stone, Vinyl

Foundation Block