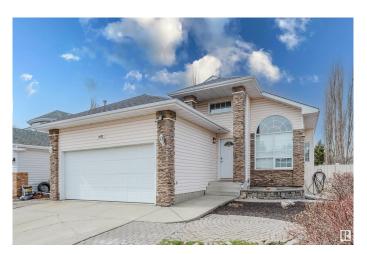

## \$525,000

4 Bedroom, 3.00 Bathroom, 1,353 sqft Single Family on 0.00 Acres

Larkspur, Edmonton, AB

Charming 4 bedroom (2 up & 2 down)
Bungalow with 2,584 sqft of developed space on a Quiet Cul-de-Sac! This beautifully maintained home sits on a landscaped corner lot with a private, covered deck featuring a hot tubâ€"perfect for relaxing year-round. Enjoy an open-concept layout with granite countertops, professional paint throughout, and convenient main floor laundry. The fully developed basement includes an additional bathroom, ideal for guests or extended family. Upgrades include a 2-year-old roof, newer hot water tank, some newer windows, and central air conditioning for year-round comfort. Fantastic opportunity in a prime location!

#### **Exterior**

Exterior Wood, Vinyl

Exterior Features Cul-De-Sac, Landscaped

Roof Asphalt Shingles

Construction Wood, Vinyl

Foundation Concrete Perimeter