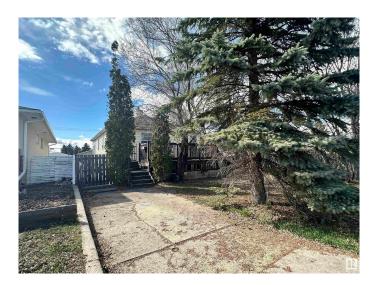

#### \$405,000

3 Bedroom, 1.00 Bathroom, 807 sqft Single Family on 0.00 Acres

Jasper Park, Edmonton, AB

Attention Builders and Developers! This 51'x148' lot is conveniently located in the mature neighborhood of Jasper Park close to Whitemud Drive, West Edmonton Mall and the upcoming West Valley LRT line. Ideal location for your next infill project. Home is being sold for lot value in as-is where is condition.

# **Exterior**

Exterior Wood, Vinyl

Exterior Features Fenced, Landscaped, Schools, Shopping Nearby, Treed Lot

Roof Asphalt Shingles

Construction Wood, Vinyl

Foundation Concrete Perimeter