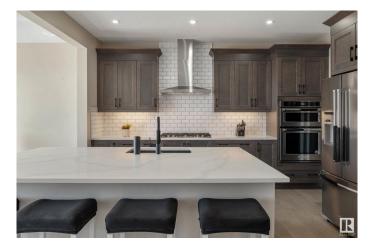

#### \$650,000

4 Bedroom, 2.50 Bathroom, 2,309 sqft Single Family on 0.00 Acres

Secord, Edmonton, AB

Fully upgraded and move-in ready, this stunning 2-storey home in Secord offers thoughtful design and high-end finishes throughout. Enjoy year-round comfort with central A/C, a tankless hot water system, EV charging in the garage, and energy-efficient solar panels. The chef's kitchen features stainless steel appliances, gas cooktop, shaker cabinets, and in-ceiling speakers that carry into the bright living room with cozy fireplace. The south-facing backyard includes a deckâ€"perfect for sunny afternoons. Upstairs you'II find four spacious bedrooms, including a primary suite with a walk-in closet and convenient laundry access. A main floor den adds extra flexibility.