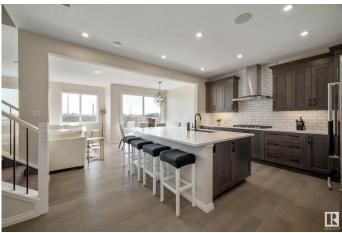

#### \$650,000

4 Bedroom, 2.50 Bathroom, 2,309 sqft Single Family on 0.00 Acres

Secord, Edmonton, AB

Fully upgraded and move-in ready, this stunning 2-storey home in Secord offers thoughtful design and high-end finishes throughout. Enjoy year-round comfort with central A/C, a tankless hot water system, EV charging in the garage, and energy-efficient solar panels. The chef's kitchen features stainless steel appliances, gas cooktop, shaker cabinets, and in-ceiling speakers that carry into the bright living room with cozy fireplace. The south-facing backyard includes a deckâ€"perfect for sunny afternoons. Upstairs you'II find four spacious bedrooms, including a primary suite with a walk-in closet and convenient laundry access. A main floor den adds extra flexibility.