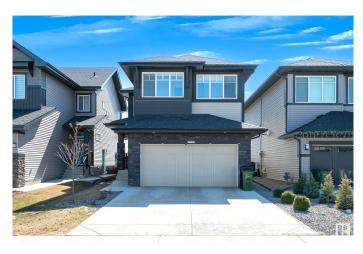

# \$650,000 - 22357 92a Avenue, Edmonton

MLS® #E4433700

#### \$650,000

4 Bedroom, 2.50 Bathroom, 2,309 sqft Single Family on 0.00 Acres

Secord, Edmonton, AB

Fully upgraded and move-in ready, this stunning 2-storey home in Secord offers thoughtful design and high-end finishes throughout. Enjoy year-round comfort with central A/C, a tankless hot water system, EV charging in the garage, and energy-efficient solar panels. The chef's kitchen features stainless steel appliances, gas cooktop, shaker cabinets, and in-ceiling speakers that carry into the bright living room with cozy fireplace. The south-facing backyard includes a deckâ€"perfect for sunny afternoons. Upstairs you'II find four spacious bedrooms, including a primary suite with a walk-in closet and convenient laundry access. A main floor den adds extra flexibility.

# Exterior

| Exterior          | Wood, Stone, Vinyl |
|-------------------|--------------------|
| Exterior Features | Landscaped         |
| Roof              | Asphalt Shingles   |
| Construction      | Wood, Stone, Vinyl |
| Foundation        | Concrete Perimeter |