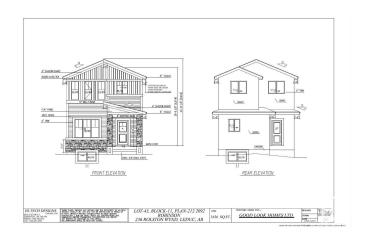

#### \$458,000

4 Bedroom, 3.00 Bathroom, 1,636 sqft Single Family on 0.00 Acres

Robinson, Leduc, AB

Welcome to Your dream Home in Robinson, Leduc ,Located just 5 minutes from the international airport and the new airport shopping mall, this stunning new construction offers exceptional value and luxury. This beautiful home features a versatile main floor bedroom and full bathroom, perfect for multi-generational living or a home office. The open layout includes a spacious great room and chef's kitchen, ideal for entertaining. Upstairs, you'll find a large family room, two generous bedrooms, two full bathrooms, and a convenient laundry area plus bonus room perfect for growing families. Unfinished basement with side entrance. Great opportunity for job to be customize.

# **Community Information**

Address 236 Rolston Wynd

Area Leduc
Subdivision Robinson
City Leduc

County ALBERTA

Province AB

Postal Code T9E 1N1