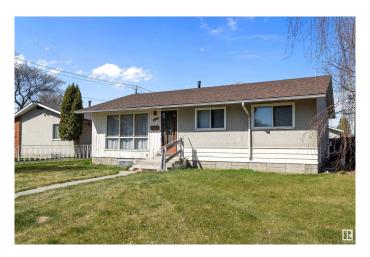

# \$274,314 - 12908 133 Street, Edmonton

MLS® #E4433588

## \$274,314

4 Bedroom, 1.00 Bathroom, 999 sqft Single Family on 0.00 Acres

Athlone, Edmonton, AB

Charming 3+1 bedroom bungalow has newer shingles, with a huge yard and garage on a quiet residential family friendly street in Athlone. Main floor is the classic 3 bedroom plan with living room, kitchen, breakfast nook featuring sliding doors to backyard, full bath. Basement fully finished and That 70's Show dated, with huge family room, 4th bedroom with large window, storage areas and laundry room, and updated furnace and hot water tank. Ready for that handy family looking for some easy sweat equity!

### **Exterior**

Exterior Wood, Stucco

Exterior Features See Remarks

Roof Asphalt Shingles

Construction Wood, Stucco

Foundation Concrete Perimeter