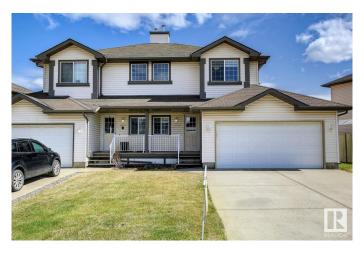

#### \$425.000

3 Bedroom, 1.50 Bathroom, 1,145 sqft Single Family on 0.00 Acres

Ellerslie, Edmonton, AB

Don't miss out on this amazing property at a great location and with a big open front! Single family half-duplex home with an oversized double garage, big driveway with four car or RV parking space, features 3 bedrooms and a cozy corner fireplace. Recent upgrades include new carpet, new window covering, new paint, maintenance free landing and deck. Unfinished basement waiting for your final touchs. Very close to bus route for Century Park and big park/playground and close to all amenties including schools, public transportation, parks, shopping, restaurants, and ANTHONY HENDAY.

Type Single Family

Sub-Type Half Duplex

Style 2 Storey
Status Active

## **Exterior**

Exterior Concrete, Vinyl

Exterior Features Backs Onto Park/Trees, Fenced, No Back Lane

Roof Asphalt Shingles, Vinyl Shingles

Construction Concrete, Vinyl

Foundation Concrete Perimeter