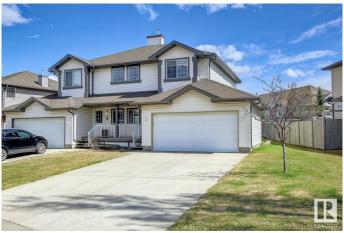

#### \$425.000

3 Bedroom, 1.50 Bathroom, 1,145 sqft Single Family on 0.00 Acres

Ellerslie, Edmonton, AB

Don't miss out on this amazing property at a great location and with a big open front! Single family half-duplex home with an oversized double garage, big driveway with four car or RV parking space, features 3 bedrooms and a cozy corner fireplace. Recent upgrades include new carpet, new window covering, new paint, maintenance free landing and deck. Unfinished basement waiting for your final touchs. Very close to bus route for Century Park and big park/playground and close to all amenties including schools, public transportation, parks, shopping, restaurants, and ANTHONY HENDAY.

Type Single Family

Sub-Type Half Duplex

Style 2 Storey
Status Active

## **Exterior**

Exterior Concrete, Vinyl

Exterior Features Backs Onto Park/Trees, Fenced, No Back Lane

Roof Asphalt Shingles, Vinyl Shingles

Construction Concrete, Vinyl

Foundation Concrete Perimeter