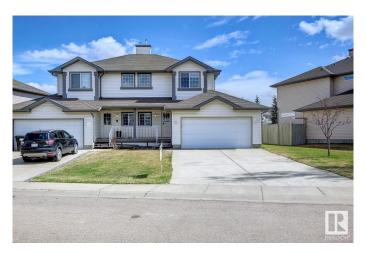

#### \$425.000

3 Bedroom, 1.50 Bathroom, 1,145 sqft Single Family on 0.00 Acres

Ellerslie, Edmonton, AB

Don't miss out on this amazing property at a great location and with a big open front! Single family half-duplex home with an oversized double garage, big driveway with four car or RV parking space, features 3 bedrooms and a cozy corner fireplace. Recent upgrades include new carpet, new window covering, new paint, maintenance free landing and deck. Unfinished basement waiting for your final touchs. Very close to bus route for Century Park and big park/playground and close to all amenties including schools, public transportation, parks, shopping, restaurants, and ANTHONY HENDAY.

Type Single Family

Sub-Type Half Duplex

Style 2 Storey
Status Active

## **Exterior**

Exterior Concrete, Vinyl

Exterior Features Backs Onto Park/Trees, Fenced, No Back Lane

Roof Asphalt Shingles, Vinyl Shingles

Construction Concrete, Vinyl

Foundation Concrete Perimeter