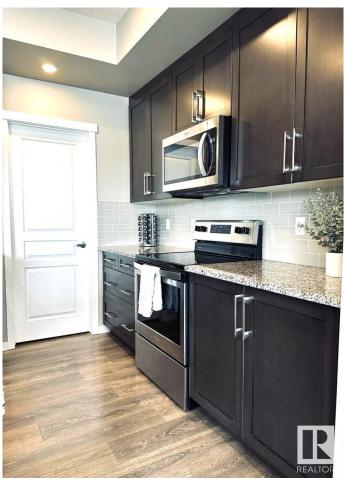

#### \$500,000

3 Bedroom, 2.50 Bathroom, 1,488 sqft Single Family on 0.00 Acres

Secord, Edmonton, AB

Discover this stunning 2018-built, almost 1500 sq. ft. 2-storey home in the vibrant Secord neighbourhood. Nestled in a family-friendly community with parks, schools, and all amenities nearby, this modern gem offers the perfect blend of style and convenience. Featuring a double attached garage, sleek laminate flooring, and a gourmet kitchen with stainless appliances, granite countertops, ceiling-high cabinets, a breakfast bar, and a walk-in pantry. Upstairs, the primary bedroom has walk-in closet with double sink and bidet in the ensuite. Also upstairs is two more bedrooms and the main bath. Enjoy a huge raised back deck, new fence, and electronic locks for added security. The unfinished basement is a blank canvas, awaiting the new owner's inspirationâ€"perfect for a custom rec room or home gym! Ideal for families seeking a move-in-ready home in a thriving, welcoming community.