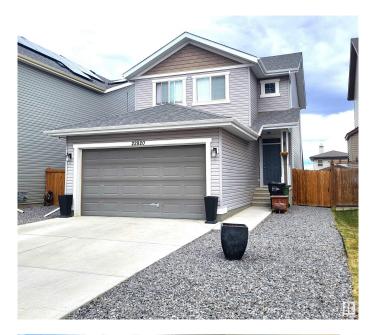

# \$500,000 - 22820 94b Avenue, Edmonton

MLS® #E4433569

#### \$500,000

3 Bedroom, 2.50 Bathroom, 1,488 sqft Single Family on 0.00 Acres

Secord, Edmonton, AB

Discover this stunning 2018-built, almost 1500 sq. ft. 2-storey home in the vibrant Secord neighbourhood. Nestled in a family-friendly community with parks, schools, and all amenities nearby, this modern gem offers the perfect blend of style and convenience. Featuring a double attached garage, sleek laminate flooring, and a gourmet kitchen with stainless appliances, granite countertops, ceiling-high cabinets, a breakfast bar, and a walk-in pantry. Upstairs, the primary bedroom has walk-in closet with double sink and bidet in the ensuite. Also upstairs is two more bedrooms and the main bath. Enjoy a huge raised back deck, new fence, and electronic locks for added security. The unfinished basement is a blank canvas, awaiting the new owner's inspirationâ€"perfect for a custom rec room or home gym! Ideal for families seeking a move-in-ready home in a thriving, welcoming community.

## **Community Information**

| Address           | 22820 94b Avenue                                                                                                     |  |
|-------------------|----------------------------------------------------------------------------------------------------------------------|--|
| Area              | Edmonton                                                                                                             |  |
| Subdivision       | Secord                                                                                                               |  |
| City              | Edmonton                                                                                                             |  |
| County            | ALBERTA                                                                                                              |  |
| Province          | AB                                                                                                                   |  |
| Postal Code       | T5T 7B3                                                                                                              |  |
| Amenities         |                                                                                                                      |  |
| Amenities         | Deck, Detectors Smoke, Exterior Walls- 2"x6", Hot Water Natural Gas,<br>No Smoking Home, Vinyl Windows               |  |
| Parking           | Double Garage Attached                                                                                               |  |
| Interior          |                                                                                                                      |  |
| Interior Features | ensuite bathroom                                                                                                     |  |
| Appliances        | Dishwasher-Built-In, Dryer, Garage Control, Refrigerator, Stove-Electric, Washer, Window Coverings                   |  |
| Heating           | Forced Air-1, Natural Gas                                                                                            |  |
| Stories           | 2                                                                                                                    |  |
| Has Basement      | Yes                                                                                                                  |  |
| Basement          | Full, Unfinished                                                                                                     |  |
| Exterior          |                                                                                                                      |  |
| Exterior          | Wood, Vinyl                                                                                                          |  |
| Exterior Features | Back Lane, Fenced, Golf Nearby, Playground Nearby, Public Transportation, Schools, Shopping Nearby, Vegetable Garden |  |
| Roof              | Asphalt Shingles                                                                                                     |  |
| Construction      | Wood, Vinyl                                                                                                          |  |
| Foundation        | Concrete Perimeter                                                                                                   |  |