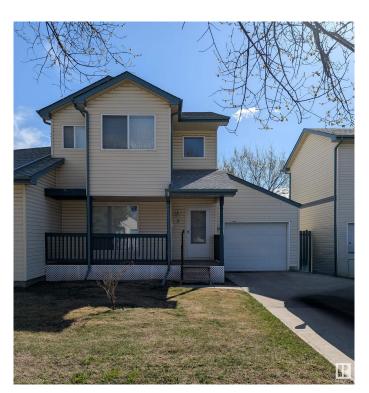

# \$275,000 - 3 10909 106 Street, Edmonton

MLS® #E4433508

### \$275,000

3 Bedroom, 2.00 Bathroom, 1,339 sqft Condo / Townhouse on 0.00 Acres

Central Mcdougall, Edmonton, AB

3 bedrooms 2 storey with single attached garage townhouse located in central area. The main floor living room with corner fireplace and a kitchen with an extended island. Large primary room with a walk-in closet and 2 pcs ensuite. Plenty of street parking in a quiet complex with mature tree-lined streets. Public transportation, LRT, Grant MacEwan Rogers Arena within walking distance. Kingsway Garden Mall and the Royal Alexandra Hospital nearby. Perfect for first time buyer, young family or investment.

## **Exterior**

Exterior Wood, Vinyl

Exterior Features Landscaped, Low Maintenance Landscape, Park/Reserve, Playground

Nearby, Public Transportation

Roof Asphalt Shingles

Construction Wood, Vinyl

Foundation Concrete Perimeter