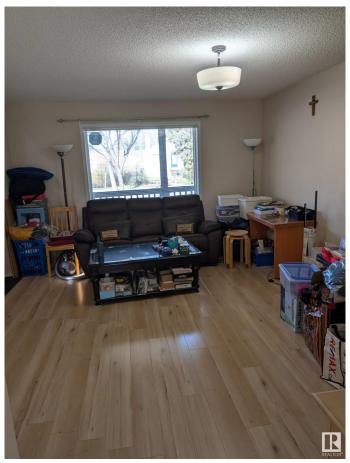

### \$275,000

3 Bedroom, 2.00 Bathroom, 1,339 sqft Condo / Townhouse on 0.00 Acres

Central Mcdougall, Edmonton, AB

3 bedrooms 2 storey with single attached garage townhouse located in central area. The main floor living room with corner fireplace and a kitchen with an extended island. Large primary room with a walk-in closet and 2 pcs ensuite. Plenty of street parking in a quiet complex with mature tree-lined streets. Public transportation, LRT, Grant MacEwan Rogers Arena within walking distance. Kingsway Garden Mall and the Royal Alexandra Hospital nearby. Perfect for first time buyer, young family or investment.