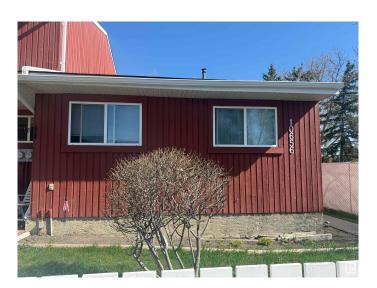

# \$219,900 - 10656 Beaumaris Road, Edmonton

MLS® #E4433494

### \$219,900

2 Bedroom, 2.00 Bathroom, 781 sqft Condo / Townhouse on 0.00 Acres

Lorelei, Edmonton, AB

INVESTOR ALERT! or FIRST TIME BUYER -Clean & well maintained! Discover this inviting two-bedroom bungalow in Beaumaris Square, one-and-a-half bath property that blends comfort and convenience in every detail. The spacious living area opens into a functional kitchen with appliances and ample storage. Both bedrooms offer generous closet space, while the full bathroom features sharp finishes. The basement features an additional half-bath adds extra convenience for guests, additional rooms & laundry, newer laminate floors. With a backyard deck for privacy and off-street parking, this home is perfect for first-time buyers, small families, or anyone seeking a low-maintenance lifestyle.

## **Exterior**

Exterior Wood

Exterior Features Fenced, Flat Site, Golf Nearby, Landscaped, Low Maintenance

Landscape, Paved Lane, Playground Nearby, Public Transportation,

Schools, Shopping Nearby

Roof Asphalt Shingles