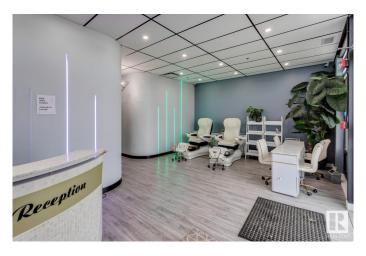

#### \$74,000

0 Bedroom, 0.00 Bathroom, Business on 0.00 Acres

Charlesworth, Edmonton, AB

Fully Built-out Wellness Salon & Spa 1525 sq.ft.± (ASSET SALE)offering a luxurious blend of massage, pedicure, and manicure services. This impeccably designed space provides an unparalleled experience for clients and is ready for immediate operation by its new owner. Prime Location Situated in a high-traffic area with excellent visibility and ample parking, attracting a loyal clientele and walk-ins. Fully Equipped: premium massage tables, luxury pedicure chairs with built-in massage functionality, manicure stations, Stylish Design: Modern and chic interiors with soothing lighting, premium flooring, and comfortable seating to enhance the customer experience. Multiple Treatment Rooms: Private, soundproof rooms for massage therapy or other wellness treatments, ensuring maximum comfort and privacy. Average Household Income \$115,210.