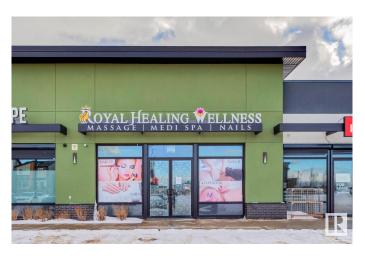

# \$74,000 - 3739 8 Avenue, Edmonton

MLS® #E4433479

#### \$74,000

0 Bedroom, 0.00 Bathroom, Business on 0.00 Acres

Charlesworth, Edmonton, AB

Fully Built-out Wellness Salon & Spa 1525 sq.ft.± (ASSET SALE)offering a luxurious blend of massage, pedicure, and manicure services. This impeccably designed space provides an unparalleled experience for clients and is ready for immediate operation by its new owner. Prime Location Situated in a high-traffic area with excellent visibility and ample parking, attracting a loyal clientele and walk-ins. Fully Equipped: premium massage tables, luxury pedicure chairs with built-in massage functionality, manicure stations, Stylish Design: Modern and chic interiors with soothing lighting, premium flooring, and comfortable seating to enhance the customer experience. Multiple Treatment Rooms: Private, soundproof rooms for massage therapy or other wellness treatments, ensuring maximum comfort and privacy. Average Household Income \$115,210.