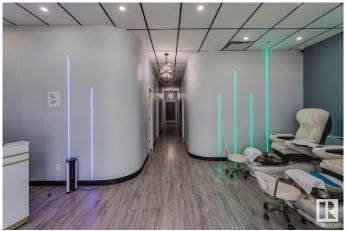

#### \$74,000

0 Bedroom, 0.00 Bathroom, Business on 0.00 Acres

Charlesworth, Edmonton, AB

Fully Built-out Wellness Salon & Spa 1525 sq.ft.± (ASSET SALE)offering a luxurious blend of massage, pedicure, and manicure services. This impeccably designed space provides an unparalleled experience for clients and is ready for immediate operation by its new owner. Prime Location Situated in a high-traffic area with excellent visibility and ample parking, attracting a loyal clientele and walk-ins. Fully Equipped: premium massage tables, luxury pedicure chairs with built-in massage functionality, manicure stations, Stylish Design: Modern and chic interiors with soothing lighting, premium flooring, and comfortable seating to enhance the customer experience. Multiple Treatment Rooms: Private, soundproof rooms for massage therapy or other wellness treatments, ensuring maximum comfort and privacy. Average Household Income \$115,210.