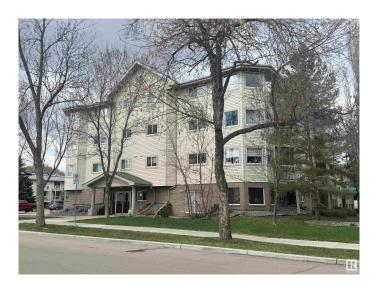

# \$129,900 - 101 11408 108 Avenue, Edmonton

MLS® #E4433425

#### \$129,900

1 Bedroom, 1.00 Bathroom, 769 sqft Condo / Townhouse on 0.00 Acres

Queen Mary Park, Edmonton, AB

Welcome to River City One and this fabulous one bedroom ground floor end unit condo in this 18+ complex. This bright spacious open concept condo is perfect for entertaining from the open kitchen with eating bar to the large dining and living room. The generous bedroom is the perfect oasis after a long day with double closets for plenty of storage and a 4pc ensuite bathroom. The condo features laminate and tile floors, in-suite laundry, storage, large closets, covered parking stall and so much more. Close to the Brewery District, downtown, Grant MacEwan, NAIT, shopping, transit and so much more.

### **Exterior**

Exterior Wood, Brick, Stucco, Vinyl

Exterior Features Low Maintenance Landscape, Playground Nearby, Public

Transportation, Shopping Nearby

Roof Asphalt Shingles

Construction Wood, Brick, Stucco, Vinyl