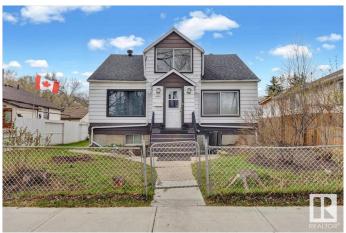

# \$279,900 - 12812 120 Street, Edmonton

MLS® #E4433404

#### \$279.900

6 Bedroom, 3.00 Bathroom, 1,343 sqft Single Family on 0.00 Acres

Calder, Edmonton, AB

Attention Builders & Investors! Affordable 1343+ sqft, 6+1 Beds, 3 Baths, 2 kitchens, 1.5-story house on a 50 X 124.9 feet (RS) lot in Calder â€" This versatile lot offers exceptional investment potential. You can construct a 2-storey 4-plex with 3 basement suites (7 Units total, with Potential for 8 units with variance) to maximize revenue. You could also renovate and hold it for a future project. Alternatively, you can potentially subdivide the lot and build two skinny infill homes with basement suites or a side-by-side duplex with two basement suitesâ€"ideal for the CMHC MLI Select Program. The lot is located directly across from the Calder Community League and Calder Memorial Park. Convenient access to public transportation, Yellowhead Trail, and 97 Street. Don't miss this exceptional development opportunityâ€"act now! Property is being sold as-is, where-is, and there are no representations or warranties.