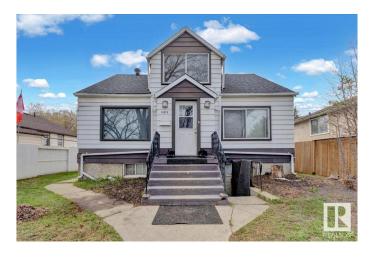

# \$279,900 - 12812 120 Street, Edmonton

MLS® #E4433404

#### \$279.900

6 Bedroom, 3.00 Bathroom, 1,343 sqft Single Family on 0.00 Acres

Calder, Edmonton, AB

Attention Builders & Investors! Affordable 1343+ sqft, 6+1 Beds, 3 Baths, 2 kitchens, 1.5-story house on a 50 X 124.9 feet (RS) lot in Calder â€" This versatile lot offers exceptional investment potential. You can construct a 2-storey 4-plex with 3 basement suites (7 Units total, with Potential for 8 units with variance) to maximize revenue. You could also renovate and hold it for a future project. Alternatively, you can potentially subdivide the lot and build two skinny infill homes with basement suites or a side-by-side duplex with two basement suitesâ€"ideal for the CMHC MLI Select Program. The lot is located directly across from the Calder Community League and Calder Memorial Park. Convenient access to public transportation, Yellowhead Trail, and 97 Street. Don't miss this exceptional development opportunityâ€"act now! Property is being sold as-is, where-is, and there are no representations or warranties.