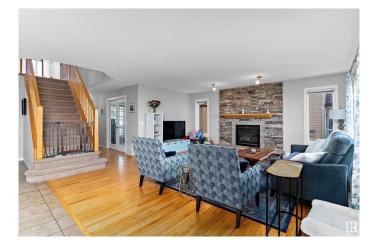

## \$588,800

3 Bedroom, 2.50 Bathroom, 2,489 sqft Single Family on 0.00 Acres

Coloniale Estates (Beaumont), Beaumont, AB

Build Your Legacy! This beautiful, freshly painted, 2-storey home offers wide open spaces and fantastic views as it backs onto the 15th green of the prestigious Coloniale Golf & Country Club! The main floor features a front den/office (currently used as a bedroom) with views of the yard and cozy verandah, a spacious great room with stone-surround gas fireplace, a bright white kitchen with brand new refrigerator and stove, a large island, and walk-through pantry. The generous dinette opens to a huge deck overlooking the golf course. Make your way to the second floor to a large bonus room, super convenient upstairs laundry (with brand new washer and dryer), 3 bedrooms including a spacious primary suite with a walk-in closet and 4-pce ensuite featuring a corner soaker tub and oversized shower. Updated lighting throughout and an oversized insulated garage completes the package. Close to all amenities, this home is perfect for families, entertaining, and enjoying the serenity of golf course living!