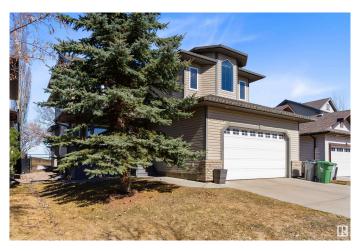

## \$588,800 - 106 Rideau Crescent, Beaumont

MLS® #E4433291

## \$588,800

3 Bedroom, 2.50 Bathroom, 2,489 sqft Single Family on 0.00 Acres

Coloniale Estates (Beaumont), Beaumont, AB

Build Your Legacy! This beautiful, freshly painted, 2-storey home offers wide open spaces and fantastic views as it backs onto the 15th green of the prestigious Coloniale Golf & Country Club! The main floor features a front den/office (currently used as a bedroom) with views of the yard and cozy verandah, a spacious great room with stone-surround gas fireplace, a bright white kitchen with brand new refrigerator and stove, a large island, and walk-through pantry. The generous dinette opens to a huge deck overlooking the golf course. Make your way to the second floor to a large bonus room, super convenient upstairs laundry (with brand new washer and dryer), 3 bedrooms including a spacious primary suite with a walk-in closet and 4-pce ensuite featuring a corner soaker tub and oversized shower. Updated lighting throughout and an oversized insulated garage completes the package. Close to all amenities, this home is perfect for families, entertaining, and enjoying the serenity of golf course living!