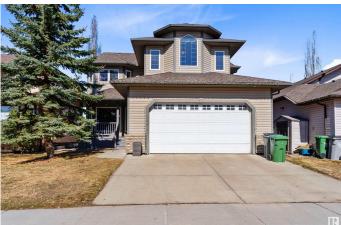

## \$588,800 - 106 Rideau Crescent, Beaumont

MLS® #E4433291

## \$588,800

3 Bedroom, 2.50 Bathroom, 2,489 sqft Single Family on 0.00 Acres

Coloniale Estates (Beaumont), Beaumont, AB

Build Your Legacy! This beautiful, freshly painted, 2-storey home offers wide open spaces and fantastic views as it backs onto the 15th green of the prestigious Coloniale Golf & Country Club! The main floor features a front den/office (currently used as a bedroom) with views of the yard and cozy verandah, a spacious great room with stone-surround gas fireplace, a bright white kitchen with brand new refrigerator and stove, a large island, and walk-through pantry. The generous dinette opens to a huge deck overlooking the golf course. Make your way to the second floor to a large bonus room, super convenient upstairs laundry (with brand new washer and dryer), 3 bedrooms including a spacious primary suite with a walk-in closet and 4-pce ensuite featuring a corner soaker tub and oversized shower. Updated lighting throughout and an oversized insulated garage completes the package. Close to all amenities, this home is perfect for families, entertaining, and enjoying the serenity of golf course living!