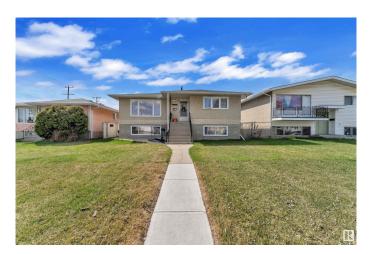

## \$449,999

5 Bedroom, 2.00 Bathroom, 1,183 sqft Single Family on 0.00 Acres

Killarney, Edmonton, AB

This well-maintained up/down duplex is ideally located near shopping, public transit, and schools. It includes two high-efficiency furnaces, separate laundry areas, and two kitchens. Both units feature bright layouts with large windows that let in plenty of natural light. The upper unit offers 3 bedrooms, a full bathroom, and a spacious living room, dining area, and kitchen. The fully finished basement includes 2 bedrooms, a bathroom, and an open-concept living room and kitchen. Additional features include ample storage, a large backyard with a concrete patio, garden space, and double detached garage. Situated on a generous 45' x 150' lot, this property is a great opportunity for first-time buyers or investors."

### **Essential Information**

MLS® # E4433240 Price \$449,999

Bedrooms 5

Bathrooms 2.00

Full Baths 2

Square Footage 1,183

Acres 0.00

Year Built 1969

Type Single Family

Sub-Type Duplex Up And Down

Style Raised Bungalow

Status Active

# **Community Information**

Address 12708 83 Street

Area Edmonton
Subdivision Killarney
City Edmonton
County ALBERTA

Province AB

Postal Code T5E 2V8